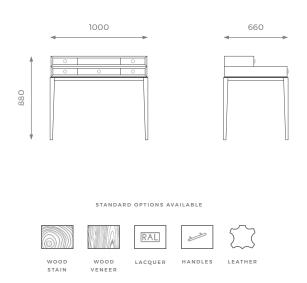

#### MEDIUM

ST-02-DR-02-M

H: 880 mm | W: 1000 mm | D: 660 mm

### STANDARD OPTIONS AVAILABLE

WOOD VENEER