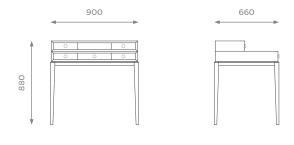

### DRESSING TABLE

# Harvey

With five extremely practical drawers and interior inserts for practical organization of your accessories and other personal objects, the Harvey is a superb dressing table. Style this dressing table with a beautiful mirror and add one of our chairs for a perfect fitting that will allow you to pamper yourself in the comfort and intimacy of your bedroom. Sitting on show-wood plinth and tapering legs the Harvey range is smart, refined and very versatile.

# SMALL

ST-02-DR-02-S

H: 880 mm | W: 900 mm | D: 660 mm



### STANDARD OPTIONS AVAILABLE





WOOD VENEER







#### **DETAILS**

- Middle drawer has inserts for extra storage.
- Available in a wide range of handles and knobs (please check our website or contact our sales team).
- 2 years construction guarantee (for further information please contact our sales team).

## **BESPOKE**

This piece has an array of customization options, you can order a CAD technical drawing (additional cost) or/and give property access for fine measuring checks to ensure maximum precision on your bespoke order. For further questions feel free to contact our sales team and with the help of our experts we help you solve all your questions.

#### SHOWROOM

5 PHOENIX TRADING ESTATE BILTON ROAD | PERIVALE UB6 7DZ

WWW.SOFAANDMORE.CO.UK INFO@SOFAANDMORE.CO.UK +44 0208 9