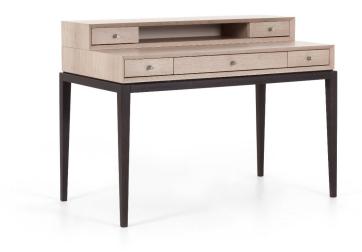

# Harvey

With five extremely practical drawers and interior inserts for practical organization of your accessories and other personal objects, the Harvey is a superb dressing table. Style this dressing table with a beautiful mirror and add one of our chairs for a perfect fitting that will allow you to pamper yourself in the comfort and intimacy of your bedroom. Sitting on show-wood plinth and tapering legs the Harvey range is smart, refined and very versatile.