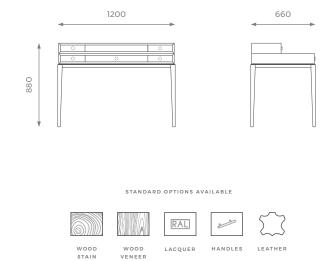

r sales team).

## **BESPOKE**

This piece has an array of customization options, you can order a CAD technical drawing (additional cost) or/and give property access for fine measuring checks to ensure maximum precision on your bespoke order. For further questions feel free to contact our sales team and with the help of our experts we help you solve all your questions.

#### SHOWROOM

5 PHOENIX TRADING ESTATE BILTON ROAD | PERIVALE UB6 7DZ

WWW.SOFAANDMORE.CO.UK INFO@SOFAANDMORE.CO.UK +44 0208 997 1500

ALL THE DIMENSIONS ARE IN MILLIMETERS.
DESIGN AND SPECIFICATIONS ARE SUBJECT
TO CHANGE WITHOUT NOTICE.
PRINTED COLORS ARE TO BE CONSIDERED
AS PURELY INDICATIVE.



#### MEDIUM

ST-02-DR-02-M

H: 880 mm | W: 1000 mm | D: 660 mm



## LARGE

ST-02-DR-02-L

H: 880 mm | W: 1200 mm | D: 660 mm