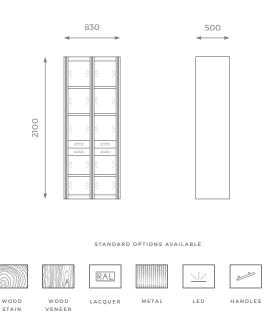

#### **DIMENSIONS** ST-02-BC-03-S

H: 2100 mm | W: 830 mm | D: 500 mm

#### DETAILS

- Metal inlays on the front of the vertical panels.
- LED Stripes on the inner part of the vertical panels.
- Available in a wide range of handles and knobs (*please check our* website or contact our sales team).