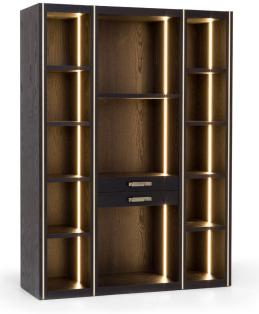

### BOOKCASE

# Harrow

Harrow's sophisticated and yet dynamic design creates an outstanding office or living room ambiance. Simple shapes and clean lines truly embody this piece, allowing extreme functionality and beauty. The Harrow bookcase works greatly as an individual piece as well as in pairs or multiples, creating a modular bookcase thus making it extremely functional. This bookcase offers a sophisticated alternative for displaying your books and favorite decoration accessories.

#### DETAILS

- Metal inlays on the front of the vertical panels.
- LED Stripes on the inner part of the vertical panels.
- Available in a wide range of handles and knobs (*please check our* website or contact our sales team).