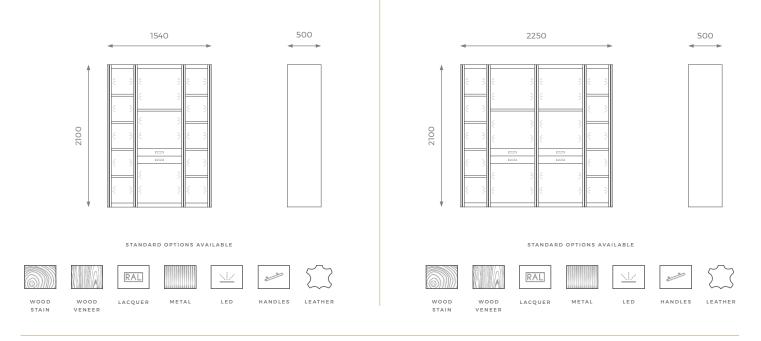

# DIMENSIONS

ST-02-BC-03-M

#### H: 2100 mm | W: 1540 mm | D: 500 mm

## DIMENSIONS

ST-02-BC-03-L

H: 2100 mm | W: 2250 mm | D: 500 mm

SHOWROOM 5 PHOENIX TRADING ESTATE BILTON ROAD | PERIVALE UB6 7DZ **WWW.SOFAANDMORE.CO.UK** INFO@SOFAANDMORE.CO.UK +44 0208 997 1500 ALL THE DIMENSIONS ARE IN MILLIMETERS. DESIGN AND SPECIFICATIONS ARE SUBJECT TO CHANGE WITHOUT NOTICE. PRINTED COLORS ARE TO BE CONSIDERED AS PURELY INDICATIVE.