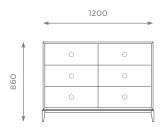

# SMALL

H: 860 mm | W: 1200 mm | D: 500 mm

STANDARD OPTIONS AVAILABLE

WOOD VENEER

**DETAILS** 

- Top drawer is divided into two smaller drawers with inserts for extra storage.
- Available in a wide range of handles and knobs (please check our website or contact our sales team).
- 2 years construction guarantee (for further information please contact our sales team).