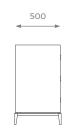

# SMALL

H: 860 mm | W: 1200 mm | D: 500 mm

STANDARD OPTIONS AVAILABLE

WOOD VENEER

**DETAILS** 

- Top drawer is divided into two smaller drawers with inserts for extra storage.
- Available in a wide range of handles and knobs (please check our website or contact our sales team).
- 2 years construction guarantee (for further information please contact our sales team).