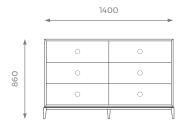

### MEDIUM

ST-02-CD-03-M

H: 860 mm | W: 1400 mm | D: 500 mm

STANDARD OPTIONS AVAILABLE

WOOD STAIN

LACQUER