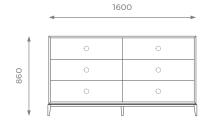

## LARGE

ST-02-CD-03-L

H: 860 mm | W: 1600 mm | D: 500 mm

STANDARD OPTIONS AVAILABLE

LACQUER HANDLES