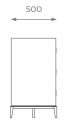

# SMALL

H: 860 mm | W: 1200 mm | D: 500 mm

STANDARD OPTIONS AVAILABLE

WOOD VENEER

**DETAILS** 

- Top drawer is divided into two smaller drawers with inserts for extra storage.
- Available in a wide range of handles and knobs (please check our website or contact our sales team).
- 2 years construction guarantee (for further information please contact our sales team).