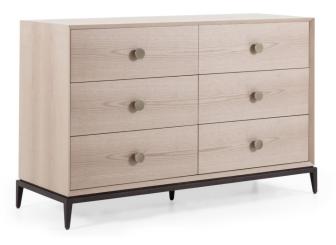

#### CHEST OF DRAWERS

# Harvey

The Harvey chest of drawers is the perfect storage solution for your bedroom. Boasting six big drawers, this chest has plenty of space and style, making your bedroom practical and sophisticated. Sitting on show-wood plinth and tapering legs the Harvey range is smart, refined and very versatile. It can be paired together or used as simply standalone pieces. Its simple, geometric silhouette, allow innumerable combinations between the range and with other furniture.