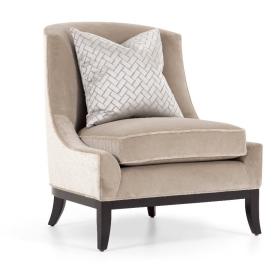

#### OCCASIONAL CHAIR

# George

Featuring a sophisticated curved shape that enfolds the body perfectly, George's supreme levels of comfort are elevated by the various layers of padding of the back and the foam-wrapped feather and down seat.

This stylish occasional chair has elegant piping detail and sits on a sophisticated show-wood plinth and elegantly curved legs.

### **DETAILS**

- Piping all around the back and seat cushion.
- Wooden legs.
- 10 years construction guarantee (for further information please contact our sales team).