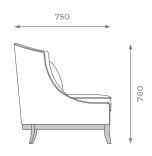

### DIMENSIONS

ST-01-CC-18

H: 780 mm | W: 700 mm | D: 750 mm | SH: 400 mm

PLAIN 7 m

PATTERN / VELVET 8 m

9.8 sqm