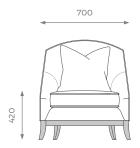

### DIMENSIONS

ST-01-CC-18

H: 780 mm | W: 700 mm | D: 750 mm | SH: 400 mm

PLAIN 7 m

PATTERN / VELVET 8 m

9.8 sqm