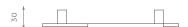

#### HANDLE

# Gaston

Gaston is a statement handle that works as a centrepiece of any joinery piece of furniture. With a mix of textures and geometric shapes, Gaston comes in an extended array of finishes.

## DIMENSIONS

ST-04-HN-07

H: 32 mm | W: 180 mm | D: 30 mm





## DETAILS

- Three types of geometric patterns engraved on each face.
- Comes with screws for assembly.
- Wide array of finishes (for further information please contact our sales team).

#### **BESPOKE**

This piece can only be customized with the available finishes (see finishes on our website or contact our sales team), it can be used on our furniture pieces or purshased separately.

For further information feel free to contact our sales team and our experts will help you solve all your enquiries.