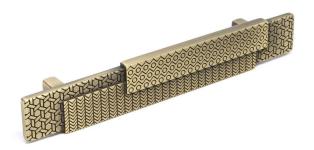

# Gaston

Gaston is a statement handle that works as a centrepiece of any joinery piece of furniture. With a mix of textures and geometric shapes, Gaston comes in an extended array of finishes.

## DETAILS

- Three types of geometric patterns engraved on each face.
- Comes with screws for assembly.
- Wide array of finishes (for further information please contact our sales team).