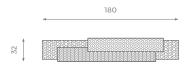

#### HANDLE

# Gaston

Gaston is a statement handle that works as a centrepiece of any joinery piece of furniture. With a mix of textures and geometric shapes, Gaston comes in an extended array of finishes.

## DIMENSIONS

ST-04-HN-07

H: 32 mm | W: 180 mm | D: 30 mm





## DETAILS

- Three types of geometric patterns engraved on each face.
- Comes with screws for assembly.
- Wide array of finishes (for further information please contact our sales team).

#### **BESPOKE**

This piece can only be customized with the available finishes (see finishes on our website or contact our sales team), it can be used on our furniture pieces or purshased separately.

For further information feel free to contact our sales team and our experts will help you solve all your enquiries.