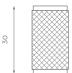

#### KNOB

# Ewan

A beautiful and handy knob Ewan works perfectly as a standalone knob or paired with the Holborn handle. With a textured net all around and a central decorative screw Ewan can be finished in various different metal finishes.

#### DIMENSIONS

ST-04-KN-01

Ø: 16 mm | D: 30 mm







### DETAILS

- Net like engraved pattern on the face of the knob.
- Decorative screw on the frontal face of the knob.
- Comes with screws for assembly.
- Wide array of finishes (for further information please contact our sales team).

## BESPOKE

This piece can only be customized with the available finishes (see finishes on our website or contact our sales team), it can be used on our furniture pieces or purshased separately.

For further information feel free to contact our sales team and our experts will help you solve all your enquiries.