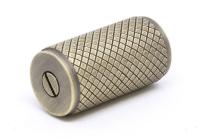

# Ewan

A beautiful and handy knob Ewan works perfectly as a standalone knob or paired with the Holborn handle. With a textured net all around and a central decorative screw Ewan can be finished in various different metal finishes.

### DETAILS

- Net like engraved pattern on the face of the knob.
- Decorative screw on the frontal face of the knob.
- Comes with screws for assembly.
- Wide array of finishes (for further information please contact our sales team).