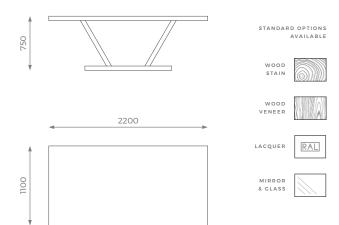

# DINING TABLE

# Elizabeth

Elizabeth is a contemporary and elegant dining table of angular lines and simple shapes.

This beautiful dining table showcases a rectangular top and a base that can be lined with the mirror or glass finish of your choice. Elizabeth is sure to stand out in any interior.

# DIMENSIONS

ST-02-DT-03

H: 750 mm | W: 2200 mm | D: 1100 mm



# DETAILS

- Mirror or glass in the inner part of the leg structure.
- 2 years construction guarantee (for further information please contact our sales team).

### **BESPOKE**

This piece has an array of customization options, you can order a CAD technical drawing (additional cost) or/and give property access for fine measuring checks to ensure maximum precision on your bespoke order. For further questions feel free to contact our sales team and with the help of our experts we help you solve all your questions.

#### SHOWROOM

5 PHOENIX TRADING ESTATE BILTON ROAD | PERIVALE UB6 7DZ WWW.SOFAANDMORE.CO.UK
INFO@SOFAANDMORE.CO.UK
+44 0208 997 1500

ALL THE DIMENSIONS ARE IN MILLIMETERS.
DESIGN AND SPECIFICATIONS ARE SUBJECT
TO CHANGE WITHOUT NOTICE.
PRINTED COLORS ARE TO BE CONSIDERED
AS PUR