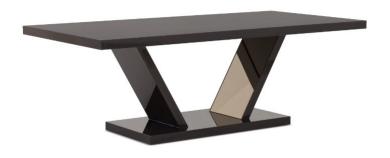

# Elizabeth

Elizabeth is a contemporary and elegant dining table of angular lines and simple shapes.

This beautiful dining table showcases a rectangular top and a base that can be lined with the mirror or glass finish of your choice. Elizabeth is sure to stand out in any interior.

# DETAILS

- Mirror or glass in the inner part of the leg structure.
- 2 years construction guarantee (for further information please contact our sales team).