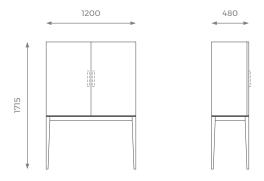

## DIMENSIONS

ST-02-CA-03-L

H: 1715 mm | W: 1200 mm | D: 480 mm

STANDARD OPTIONS AVAILABLE

MIRROR

LED

HANDLES

SHOWROOM