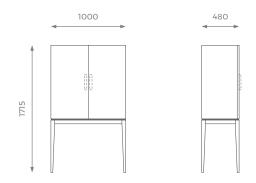

## DIMENSIONS

ST-02-CA-03-S

H: 1715 mm | W: 1000 mm | D: 480 mm

STANDARD OPTIONS AVAILABLE

METAL

MIRROR

**DETAILS** 

- Metal inlay between the top structure and leg structure.
- LED spot lights.
- Wine glass racks on the top part.
- Mirrored back.
- Two drawer units.
- Sliding tray with faux leather surface over the drawer units.
- Metal feet caps.
- Available in a wide range of handles and knobs (please check under the acessories section of the website or contact our sales team).
- 2 years construction guarantee (for further information please contact our sales team).