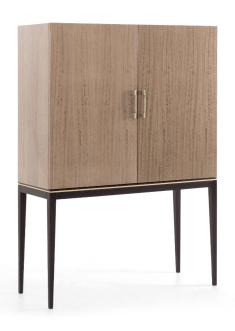

# Donovan

Donovan cabinet was created to be distinctive and to stand out for its design. Its sophisticated metal details confer an extraordinary beauty to the piece, increasing the visual complexity and enhancing its design. Elevate your interiors with this elegant cabinet. Ideal for the sophisticated contemporary interior, Donovan is a stylish and versatile storage solution that works perfectly as a cabinet bar, as well as an organizer for plates and cups in the dining room area.

## DIMENSIONS

ST-02-CA-03-S

H: 1715 mm | W: 1000 mm | D: 480 mm

STANDARD OPTIONS AVAILABLE

METAL

MIRROR

**DETAILS** 

- Metal inlay between the top structure and leg structure.
- LED spot lights.
- Wine glass racks on the top part.
- Mirrored back.
- Two drawer units.
- Sliding tray with faux leather surface over the drawer units.
- Metal feet caps.
- Available in a wide range of handles and knobs (please check under the acessories section of the website or contact our sales team).
- 2 years construction guarantee (for further information please contact our sales team).