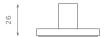

#### KNOB

# Campbell

Campbell's circular shape makes it a versatile and functional solution for diverse pieces of furniture. With a central patterned and textured net Campbell is available in an enlarged array of finishes.

### DIMENSIONS

ST-04-KN-02

Ø: 50 mm | D: 26 mm





### **DETAILS**

- Net like engraved pattern on the face of the knob.
- Comes with screws for assembly.
- Wide array of finishes (for further information please contact our sales team).

## BESPOKE

This piece can only be customized with the available finishes (see finishes on our website or contact our sales team), it can be used on our furniture pieces or purshased separately.

For further information feel free to contact our sales team and our experts will help you solve all your enquiries.

#### SHOWROOM

5 PHOENIX TRADING ESTATE BILTON ROAD | PERIVALE UB6 7DZ WWW.SOFAANDMORE.CO.UK
INFO@SOFAANDMORE.CO.UK
+44 0208 997 1500

ALL THE DIMENSIONS ARE IN MILLIMETERS.
DESIGN AND SPECIFICATIONS ARE SUBJECT
TO CHANGE WITHOUT NOTICE.
PRINTED COLORS ARE TO BE CONSIDERED
AS PURELY INDICATIVE.