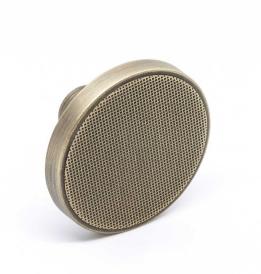

# Campbell

Campbell's circular shape makes it a versatile and functional solution for diverse pieces of furniture. With a central patterned and textured net Campbell is available in an enlarged array of finishes.

### **DETAILS**

- Net like engraved pattern on the face of the knob.
- Comes with screws for assembly.
- Wide array of finishes (for further information please contact our sales team).