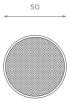

#### KNOB

# Campbell

Campbell's circular shape makes it a versatile and functional solution for diverse pieces of furniture. With a central patterned and textured net Campbell is available in an enlarged array of finishes.

### DIMENSIONS

ST-04-KN-02

Ø: 50 mm | D: 26 mm





### **DETAILS**

- Net like engraved pattern on the face of the knob.
- Comes with screws for assembly.
- Wide array of finishes (for further information please contact our sales team).

## BESPOKE

This piece can only be customized with the available finishes (see finishes on our website or contact our sales team), it can be used on our furniture pieces or purshased separately.

For further information feel free to contact our sales team and our experts will help you solve all your enquiries.

#### SHOWROOM

5 PHOENIX TRADING ESTATE BILTON ROAD | PERIVALE UB6 7DZ WWW.SOFAANDMORE.CO.UK
INFO@SOFAANDMORE.CO.UK
+44 0208 997 1500

ALL THE DIMENSIONS ARE IN MILLIMETERS.
DESIGN AND SPECIFICATIONS ARE SUBJECT
TO CHANGE WITHOUT NOTICE.
PRINTED COLORS ARE TO BE CONSIDERED
AS PURELY INDICATIVE.