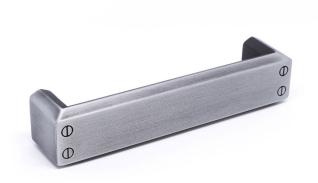

# Brighton

Imposing and robust Brighton is a simple handle with discrete details, as shown by its angular shape and decorative screws. This handle is available in varied finishes.

## DETAILS

- Chanfered edges.

- Decorative screws on the frontal face of the handle.
- Comes with screws for assembly.
- Wide array of finishes (for further information please contact our sales team).