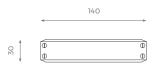

# HANDLE

# Brighton

Imposing and robust Brighton is a simple handle with discrete details, as shown by its angular shape and decorative screws. This handle is available in varied finishes.

#### **DIMENSIONS** ST-04-HN-05

H: 30 mm | W: 140 mm | D: 30 mm





## DETAILS

- Chanfered edges.

- Decorative screws on the frontal face of the handle.
- Comes with screws for assembly.
- Wide array of finishes (for further information please contact our sales team).

### BESPOKE

This piece can only be customized with the available finishes (*see finishes on our website or contact our sales team*), it can be used on our furniture pieces or purshased separately.

For further information feel free to contact our sales team and our experts will help you solve all your enquiries.

SHOWROOM 5 PHOENIX TRADING ESTATE BILTON ROAD | PERIVALE UB6 7DZ **WWW.SOFAANDMORE.CO.UK** INFO@SOFAANDMORE.CO.UK +44 0208 997 1500 ALL THE DIMENSIONS ARE IN MILLIMETERS. DESIGN AND SPECIFICATIONS ARE SUBJECT TO CHANGE WITHOUT NOTICE. PRINTED COLORS ARE TO BE CONSIDERED AS PU