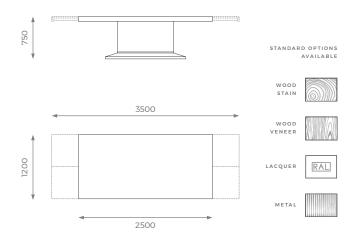

### **DINING TABLE**

# Beatrice

Beatrice is a classic and luxurious dining table. Imposing and yet practical, Beatrice is extendable and easy to adapt to any occasion. The contemporary angular lines of the table top are highlighted by the solid geometric base with an elegant metallic inset detail.

## DIMENSIONS

ST-02-DT-02

H: 750 mm | W: 2500 mm | D: 1200 mm



#### **DETAILS**

- Metal inlay on the table's foot.
- Extendable mechanism.
- 2 years construction guarantee (for further information please contact our sales team).

## **BESPOKE**

This piece has an array of customization options, you can order a CAD technical drawing (additional cost) or/and give property access for fine measuring checks to ensure maximum precision on your bespoke order. For further questions feel free to contact our sales team and with the help of our experts we help you solve all your questions.

#### SHOWROOM

5 PHOENIX TRADING ESTATE BILTON ROAD | PERIVALE UB6 7DZ WWW.SOFAANDMORE.CO.UK
INFO@SOFAANDMORE.CO.UK
+44 0208 997 1500

ALL THE DIMENSIONS ARE IN MILLIMETERS.
DESIGN AND SPECIFICATIONS ARE SUBJECT
TO CHANGE WITHOUT NOTICE.
PRINTED COLORS ARE TO BE CONSIDERED