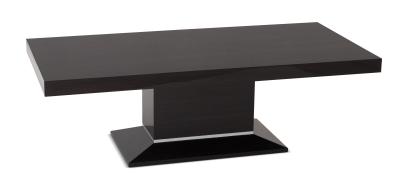

# Beatrice

Beatrice is a classic and luxurious dining table. Imposing and yet practical, Beatrice is extendable and easy to adapt to any occasion. The contemporary angular lines of the table top are highlighted by the solid geometric base with an elegant metallic inset detail.

#### **DETAILS**

- Metal inlay on the table's foot.
- Extendable mechanism.
- 2 years construction guarantee (for further information please contact our sales team).