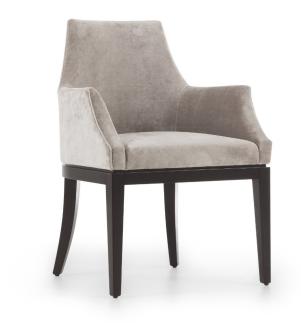

## DINING CHAIR

Taylor

This contemporary dining chair is a perfect addition to both residential and commercial settings. This sophisticated chair features show-wood finish plinth and legs and its curved shape with padded back and arms exude comfort and style.

## DETAILS

- Piping goes all around the back and arm.

- Wooden legs.

- 10 years construction guarantee (for further information please contact our sales team).