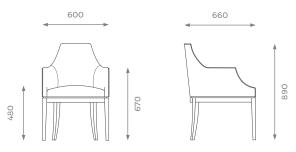

## DIMENSIONS ST-01-DC-19

H: 890 mm | W: 600 mm | D: 660 mm | SH: 480 mm | AH: 670 mm

LEATHER 4.7 sqm

SHOWROOM 5 PHOENIX TRADING ESTATE BILTON ROAD | PERIVALE UB6 7DZ

WWW.SOFAANDMORE.CO.UK INFO@SOFAANDMORE.CO.UK +44 0208 997 1500

ALL THE DIMENSIONS ARE IN MILLIMETERS. DESIGN AND SPECIFICATIONS ARE SUBJECT TO CHANGE WITHOUT NOTICE. PRINTED COLORS ARE TO BE CONSIDERED AS PURELY INDICATIVE.