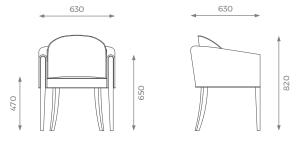

## DIMENSIONS

H: 820 mm | W: 630 mm | D: 630 mm | SH: 470 mm | AH: 650 mm

LEATHER 4.3 sqm

SHOWROOM 5 PHOENIX TRADING ESTATE BILTON ROAD | PERIVALE UB6 7DZ

WWW.SOFAANDMORE.CO.UK INFO@SOFAANDMORE.CO.UK +44 0208 997 1500

ALL THE DIMENSIONS ARE IN MILLIMETERS. DESIGN AND SPECIFICATIONS ARE SUBJECT TO CHANGE WITHOUT NOTICE. PRINTED COLORS ARE TO BE CONSIDERED AS PURELY INDICATIVE.