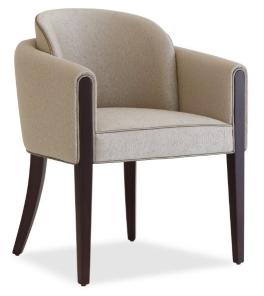

## DINING CHAIR

This eye catching piece boasts contrast piping and show wood detailing to the front of the arms, molding seamlessly into the legs. Kingsley also features a fixed sprung seat and a padded back cushion to maximize comfort. This versatile piece can be upholstered in a variety of fabrics or leathers.

## DETAILS

- Piping goes all around the front of the wooden legs all the way to the inner back rest.

- Wooden legs.
- 10 years construction guarantee (for further information please contact our sales team).