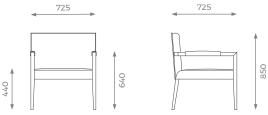

## DIMENSIONS

H: 850 mm | W: 725 mm | D: 725 mm | SH: 440 mm | AH: 640 mm

SHOWROOM 5 PHOENIX TRADING ESTATE BILTON ROAD | PERIVALE UB6 7DZ

WWW.SOFAANDMORE.CO.UK INFO@SOFAANDMORE.CO.UK +44 0208 997 1500

ALL THE DIMENSIONS ARE IN MILLIMETERS. DESIGN AND SPECIFICATIONS ARE SUBJECT TO CHANGE WITHOUT NOTICE. PRINTED COLORS ARE TO BE CONSIDERED AS PURELY INDICATIVE.