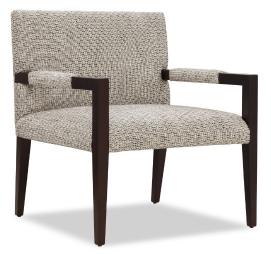

### OCCASIONAL CHAIR

# Kendall

With a sleek design of linear shapes Kendall is both classic and contemporary. Its show-wood legs and arms are combined with a padded seat, backrest and arm details for maximum comfort.