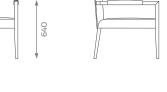

## DIMENSIONS

H: 850 mm | W: 725 mm | D: 725 mm | SH: 440 mm | AH: 640 mm

SHOWROOM 5 PHOENIX TRADING ESTATE BILTON ROAD | PERIVALE UB6 7DZ

WWW.SOFAANDMORE.CO.UK INFO@SOFAANDMORE.CO.UK +44 0208 997 1500

ALL THE DIMENSIONS ARE IN MILLIMETERS. DESIGN AND SPECIFICATIONS ARE SUBJECT TO CHANGE WITHOUT NOTICE. PRINTED COLORS ARE TO BE CONSIDERED AS PURELY INDICATIVE.