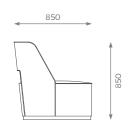

## DIMENSIONS

ST-01-CC-09

H: 800 mm | W: 800 mm | D: 850 mm | SH: 400 mm

PLAIN 7 m

PATTERN / VELVET