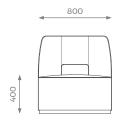

## DIMENSIONS

ST-01-CC-09

H: 800 mm | W: 800 mm | D: 850 mm | SH: 400 mm

PLAIN 7 m

PATTERN / VELVET