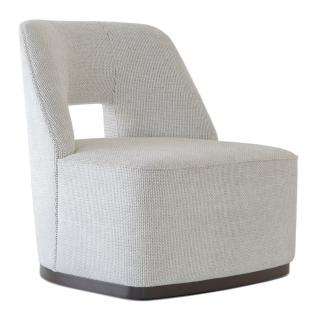

## OCCASIONAL CHAIR

# Jasper

Jasper has a classic design with a contemporary twist, the perfect balance between round and linear shapes is sure to add modern elegance to your interiors. This comfortable swivel chair comes with a padded sprung seat and the option of a classic wood base, or metal for a striking visual impact.

## DETAILS

- Piping goes all around the structure and seat cushion.
- Wood plinth.
- Swivel mechanism.
- 10 years construction guarantee (for further information please contact our sales team).