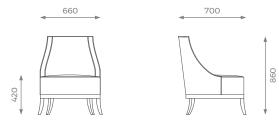

## DIMENSIONS ST-01-CC-11

H: 860 mm | W: 660 mm | D: 700 mm | SH: 420 mm

SHOWROOM 5 PHOENIX TRADING ESTATE BILTON ROAD | PERIVALE UB6 7DZ