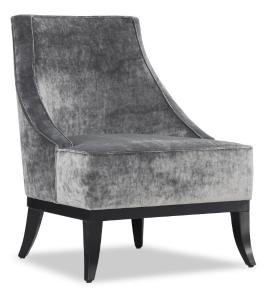

# Grace

The Grace it's a luxurious occasional chair that compliments both the traditional and the modern interior. Featuring a padded fixed sprung seat and an elegant curved backrest, Grace is extremely comfortable. The show-wood plinth base makes this share a current classic.

### DETAILS

- Piping on the back and seat.

- Wooden legs.

- 10 years construction guarantee (for further information please contact our sales team).