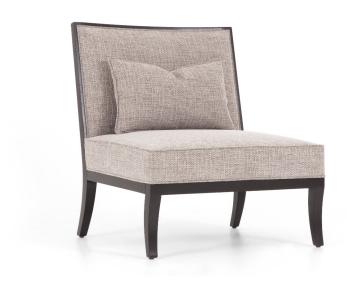

# Foster

The Foster occasional chair is a must-have classic. Simple yet sophisticated, Foster features padded seat and backrest for maximum comfort, show-wood frame and curved legs. With a decorative cushion and a beautiful wood work detail in the back Foster is stylish from every angle.

## **DETAILS**

- Piping goes all around the structure and seat cushion.
- Wood detail on the back.
- Wooden legs.
- 10 years construction guarantee (for further information please contact our sales team).