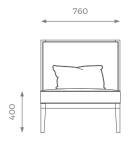

## DIMENSIONS

H: 890 mm | W: 760 mm | D: 800 mm | SH: 400 mm

3.5 m

PATTERN / VELVET LEATHER 5.5 sqm

5 m