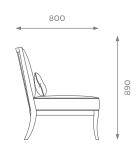

## DIMENSIONS

H: 890 mm | W: 760 mm | D: 800 mm | SH: 400 mm

3.5 m

PATTERN / VELVET LEATHER 5.5 sqm

5 m