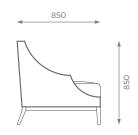

# OCCASIONAL CHAIR

# Desmond

Desmond is a modern classic occasional chair of refined shapes. This unique piece boats striking scalloped arms and comes with a padded spring seat as well as elegant piping and wood plinth.

# DIMENSIONS

ST-01-CC-10

H: 850 mm | W: 750 mm | D: 850 mm | SH: 420 mm

# 750





plain 7m



PATTERN / VELVET



# DETAILS

- Piping goes all around the structure.
- Wooden legs.
- 10 years construction guarantee (for further information please contact our sales team).

### **BESPOKE**

This piece has an array of customization options, you can order a CAD technical drawing (additional cost) or/and give property access for fine measuring checks to ensure maximum precision on your bespoke order.

For further questions feel free to contact our sales team and with the help of our experts we help you solve all your questions.

#### SHOWROOM

5 PHOENIX TRADING ESTATE BILTON ROAD | PERIVALE UB6 7DZ WWW.SOFAANDMORE.CO.UK
INFO@SOFAANDMORE.CO.UK
+44 0208 997 1500

ALL THE DIMENSIONS ARE IN MILLIMETERS.
DESIGN AND SPECIFICATIONS ARE SUBJECT
TO CHANGE WITHOUT NOTICE.
PRINTED C