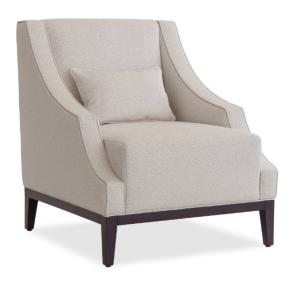

# OCCASIONAL CHAIR

# Desmond

Desmond is a modern classic occasional chair of refined shapes. This unique piece boats striking scalloped arms and comes with a padded spring seat as well as elegant piping and wood plinth.

# DETAILS

- Piping goes all around the structure.
- Wooden legs.
- 10 years construction guarantee (for further information please contact our sales team).