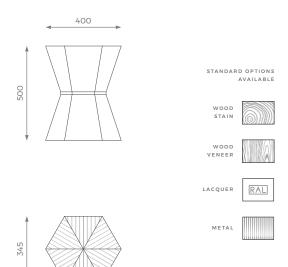

### DIMENSIONS

ST-02-CT-01-I

H: 500 mm | W: 400 mm | D: 345 mm

### DETAILS

- Metal piece between the two main parts.
- Sunburst veneer on the table top.
- 2 years construction guarantee (for further information please contact our sales team).