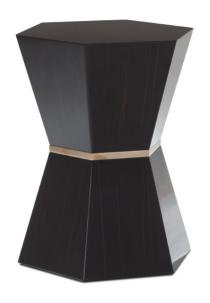

# Crosby

The Crosby side table is a sophisticated piece that showcases a combination of wood veneer and metal. This piece makes an ideal addition to smaller spaces or a beautiful compliment to a contemporary room.

### DETAILS

- Metal piece between the two main parts.
- Sunburst veneer on the table top.
- 2 years construction guarantee (for further information please contact our sales team).