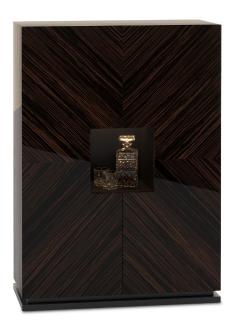

# Burton

Burton is a refined and pratical cabinet bar. Featuring a inner cellar, cup holder, and multiple shelves, this cabinet is the perfect organizer to any living room. Details like the mirror-linned interior and the trimmed exterior shelf, that works as an illuminated display make this cabinet unique.

## **DETAILS**

- Trimmed exterior shelf.
- Mirror on the back part of the interior.
- Cup holder on the interior.
- 2 years construction guarantee (for further information please contact our sales team).