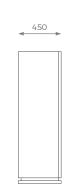

#### CABINET

# Burton

Burton is a refined and pratical cabinet bar. Featuring a inner cellar, cup holder, and multiple shelves, this cabinet is the perfect organizer to any living room. Details like the mirror-linned interior and the trimmed exterior shelf, that works as an illuminated display make this cabinet unique.

## DIMENSIONS

ST-02-CA-02

H: 1400 mm | W: 1000 mm | D: 450 mm





#### STANDARD OPTIONS AVAILABLE









WOOD

WOOD

MIRROR

## **DETAILS**

- Trimmed exterior shelf.
- Mirror on the back part of the interior.
- Cup holder on the interior.
- 2 years construction guarantee (for further information please contact our sales team).

#### **BESPOKE**

This piece has an array of customization options, you can order a CAD technical drawing (additional cost) or/and give property access for fine measuring checks to ensure maximum precision on your bespoke order. For further questions feel free to contact our sales team and with the help of our experts we help you solve all your questions.

#### SHOWROOM

5 PHOENIX TRADING ESTATE BILTON ROAD | PERIVALE UB6 7DZ

WWW.SOFAANDMORE.CO.UK INFO@SOFAANDMORE.CO.UK +44 0208 997 1500

ALL THE DIMENSIONS ARE IN MILLIMETER