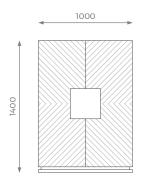

#### CABINET

# Burton

Burton is a refined and pratical cabinet bar. Featuring a inner cellar, cup holder, and multiple shelves, this cabinet is the perfect organizer to any living room. Details like the mirror-linned interior and the trimmed exterior shelf, that works as an illuminated display make this cabinet unique.

## DIMENSIONS

ST-02-CA-02

H: 1400 mm | W: 1000 mm | D: 450 mm





#### STANDARD OPTIONS AVAILABLE









WOOD

WOOD

MIRROR

## **DETAILS**

- Trimmed exterior shelf.
- Mirror on the back part of the interior.
- Cup holder on the interior.
- 2 years construction guarantee (for further information please contact our sales team).

#### **BESPOKE**

This piece has an array of customization options, you can order a CAD technical drawing (additional cost) or/and give property access for fine measuring checks to ensure maximum precision on your bespoke order. For further questions feel free to contact our sales team and with the help of our experts we help you solve all your questions.

#### SHOWROOM

5 PHOENIX TRADING ESTATE BILTON ROAD | PERIVALE UB6 7DZ

WWW.SOFAANDMORE.CO.UK INFO@SOFAANDMORE.CO.UK +44 0208 997 1500

ALL THE DIMENSIONS ARE IN MILLIMET