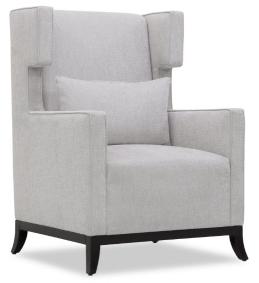

#### OCCASIONAL CHAIR

# Turner

DETAILS

- Wooden legs.

BESPOKE

solve all your questions.

- Piping on the back and arms.

- Decorative scatter cushion.

contact our sales team).

Turner chair's striking silhouette is unreservedly sophisticated. This piece boasts padded sprung seat as well as elegant show wood plinth detail. Included with this chair is one decorative scatter cushion.