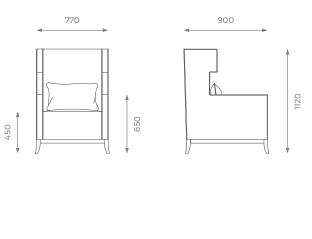

legs.

BESPOKE

solve all your questions.

- Piping on the back and arms.

- Decorative scatter cushion.

contact our sales team).

Turner chair's striking silhouette is unreservedly sophisticated. This piece boasts padded sprung seat as well as elegant show wood plinth detail. Included with this chair is one decorative scatter cushion.

- 10 years construction guarantee (for further information please

This piece has an array of customization options, you

can order a CAD technical drawing (additional cost) or/and give property access for fine measuring checks to ensure maximum precision on your bespoke order. For further questions feel free to contact our sales team and with the help of our experts we help you

# DIMENSIONS

H: 1120 mm | W: 770 mm | D: 900 mm | SH: 450 mm | AH: 650 mm



## PLAIN 6.5m





LEATHER 11 sqm

SHOWROOM 5 PHOENIX TRADING ESTATE BILTON ROAD | PERIVALE UB6 7DZ

#### WWW.SOFAANDMORE.CO.UK INFO@SOFAANDMORE.CO.UK +44 0208 997 1500

ALL THE DIMENSIONS ARE IN MILLIMETERS. DESIGN AND SPECIFICATIONS ARE SUBJECT TO CHANGE WITHOUT NOTICE. PRINTED COLORS ARE TO BE CONSIDERED AS PURELY INDICATIVE.

### © 2018 SOFA & MORE. ALL RIGHTS RESERVED