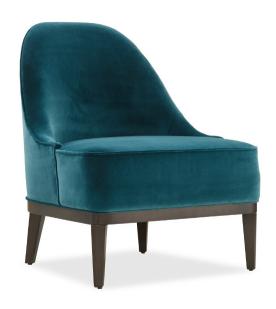

# Sylvia

The Sylvia chair is the perfect junction of comfort, elegance and modern style. Its organic form and showwood plinth and legs make the Sylvia a delicate yet statement piece. The padded seat and back provides high levels of comfort.

# **DETAILS**

- Piping on the back and seat.
- Wooden legs.
- 10 years construction guarantee (for further information please contact our sales team).