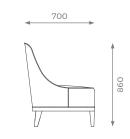

### OCCASIONAL CHAIR

# Sylvia

The Sylvia chair is the perfect junction of comfort, elegance and modern style. Its organic form and showwood plinth and legs make the Sylvia a delicate yet statement piece. The padded seat and back provides high levels of comfort.

# DIMENSIONS

H: 860 mm | W: 660 mm | D: 700 mm | SH: 400 mm

# 660





3.5 m



4.2 m



PLAIN PATTERN / VELVET

LEATHER 5.8 sqm

# **DETAILS**

- Piping on the back and seat.
- Wooden legs.
- 10 years construction guarantee (for further information please contact our sales team).

# **BESPOKE**

This piece has an array of customization options, you can order a CAD technical drawing (additional cost) or/and give property access for fine measuring checks to ensure maximum precision on your bespoke order. For further questions feel free to contact our sales team and with the help of our experts we help you solve all your questions.

#### SHOWROOM

5 PHOENIX TRADING ESTATE BILTON ROAD | PERIVALE UB6 7DZ

WWW.SOFAANDMORE.CO.UK INFO@SOFAANDMORE.CO.UK +44 0208 997 1500

ALL THE DIMENSIONS ARE IN MILLIMETERS.
DESIGN AND SPECIFICATIONS ARE SUBJECT
TO CHANGE WITHO