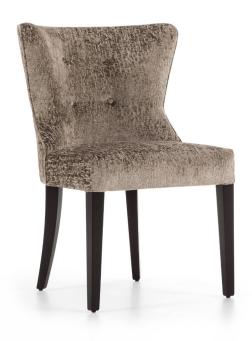

#### DINING CHAIR

# Montgomery

This chair was designed both for comfort and style. The elegantly pulled back is delicately seamed while the glamorous show wood finish ensure that it doesn't fail to impress.