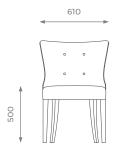

### DIMENSIONS

ST-01-DC-18

H: 900 mm | W: 610 mm | D: 660 mm | SH: 500 mm

PLAIN 2 m

pattern / velvet 3 m