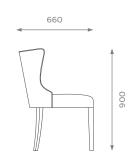

### DIMENSIONS

ST-01-DC-18

H: 900 mm | W: 610 mm | D: 660 mm | SH: 500 mm

PLAIN 2 m

pattern / velvet 3 m