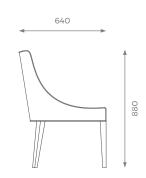

## DIMENSIONS

H: 880 mm | W: 540 mm | D: 640 mm | SH: 460 mm

PLAIN 2.5 m

PATTERN / VELVET 3.5 m

LEATHER 4.5 sqm