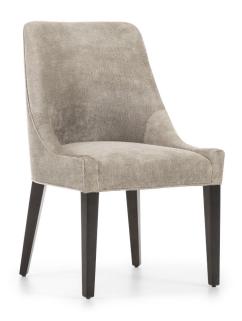

# Milano

Milano is a beautifully designed dining chair of refined shapes. The curved silhouette of the scalloped backrest and the luxuriously padded seat make Milano extremely comfortable. Sitting on show-wood legs this dining chair is the perfect addition for both classic and modern settings.

## **DETAILS**

- Piping goes all around the back and seat.
- Wooden legs.
- 10 years construction guarantee (for further information please contact our sales team).