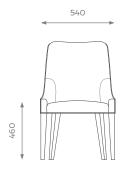

## DIMENSIONS

H: 880 mm | W: 540 mm | D: 640 mm | SH: 460 mm

PLAIN 2.5 m

PATTERN / VELVET 3.5 m

LEATHER 4.5 sqm