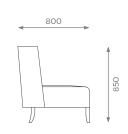

## DIMENSIONS

ST-01-CC-0

H: 850 mm | W: 770 mm | D: 800 mm | SH: 400 mm

3 m

4 m

6 sqm