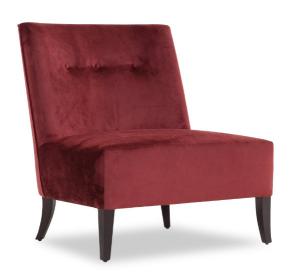

# Manhattan

The Manhattan chair is a wise addition to both the modern and traditional living space. The piece includes a shallow curved back and fixed sprung seat which is padded for optimum comfort.

## DETAILS

- Piping on the back.
- Wooden legs.
- 10 years construction guarantee (for further information please contact our sales team).