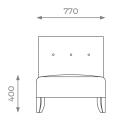

## DIMENSIONS

ST-01-CC-0

H: 850 mm | W: 770 mm | D: 800 mm | SH: 400 mm

3 m

4 m

6 sqm