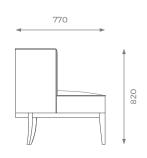

## DIMENSIONS

ST-01-CC-04

H: 820 mm | W: 770 mm | D: 770 mm | SH: 420 mm

PLAIN 5 m

6 m

PATTERN / VELVET LEATHER

8.5 sqm