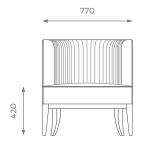

## DIMENSIONS

ST-01-CC-04

H: 820 mm | W: 770 mm | D: 770 mm | SH: 420 mm

PLAIN 5 m

6 m

PATTERN / VELVET LEATHER

8.5 sqm