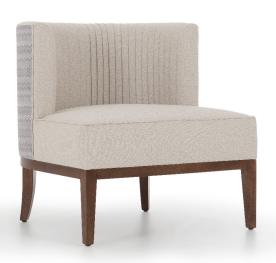

### OCCASIONAL CHAIR

# Lucia

Lucia is an impressive chair with a sleek design. The wood plinth at the base continues seamlessly into the show wood legs for uninterrupted style. The elegant curved back and deep seat further enhance the charm of this piece. Layers of padding ensure optimum levels of comfort.