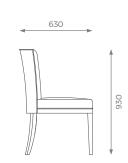

## DIMENSIONS

ST-01-DC-15

H: 930 mm | W: 500 mm | D: 630 mm | SH: 480 mm

PLAIN 1.6 m

PATTERN / VELVET

2.6 sqm