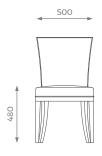

## DIMENSIONS

ST-01-DC-15

H: 930 mm | W: 500 mm | D: 630 mm | SH: 480 mm

PLAIN 1.6 m

PATTERN / VELVET

2.6 sqm