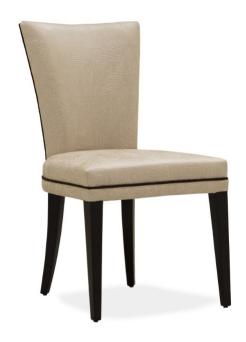

# Laura

The Laura dining chair is presented with a curved back and padded seat to maximize comfort. This piece also features solid wood frame and an elegant wood finish. This classic chair is ideal for both the domestic and commercial use.

## DETAILS

- Piping goes all around the seat and back.
- Wooden legs.
- 10 years construction guarantee (for further information please contact our sales team).