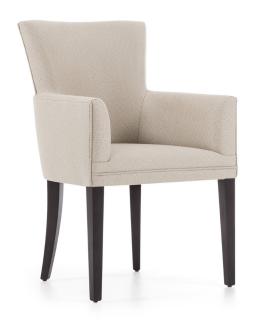

#### DINING CHAIR

# Laura Carver

The Laura Carver dining chair is presented with a curved back, padded seat and luxurious padded arms to maximize comfort. The piece also features solid wood frame and a clegant wood finish. This classic chair is ideal for both the domestic and commercial use.