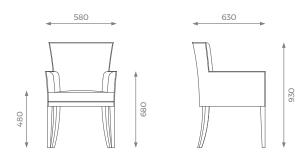

### DIMENSIONS

ST-01-DC-16

H: 930 mm | W: 580 mm | D: 630 mm | SH: 480 mm | AH: 680 mm

PATTERN / VELVET

4.2 sqm