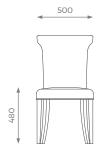

## DIMENSIONS

ST-01-DC-13

H: 950 mm | W: 500 mm | D: 630 mm | SH: 480 mm

PLAIN 2 m

PATTERN / VELVET