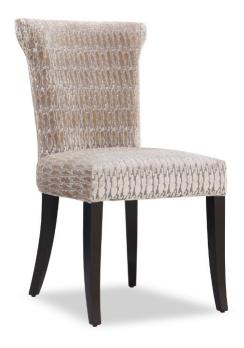

#### DINING CHAIR

# Juliet

The Juliet dining chair was created by our expert team of designers with luxury and comfort in mind. Built with solid wood, the frame is robust and durable. The lavishing padding to the seating and back maximizes comfort.

## DETAILS

- Piping on the back and seat.
- Wooden legs.
- 10 years construction guarantee (for further information please contact our sales team).