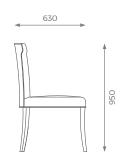

## DIMENSIONS

ST-01-DC-13

H: 950 mm | W: 500 mm | D: 630 mm | SH: 480 mm

PLAIN 2 m

PATTERN / VELVET