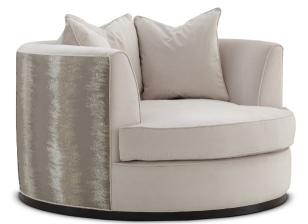

## OCCASIONAL CHAIR

# Hilbury

Accentuated curves, piping detail and remarkable comfort are the hallmarks of the Hilbury chair. The swivel plinth in wood or metal and sumptuous layers of padding ensure comfort and style.

### DETAILS

- Piping goes all around the structure and seat and scatter cushions.

- Seat cushions have foam wrapped feather filling.
- Wood plinth.
- 10 years construction guarantee (for further

information please contact our sales team).