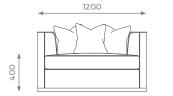

#### **DIMENSIONS** ST-01-CC-07

H: 660 mm | Ø: 1200 mm | SH: 400 mm

t leather 16 sqm

SHOWROOM 5 PHOENIX TRADING ESTATE BILTON ROAD | PERIVALE UB6 7DZ **WWW.SOFAANDMORE.CO.UK** INFO@SOFAANDMORE.CO.UK +44 0208 997 1500 ALL THE DIMENSIONS ARE IN MILLIMETERS. DESIGN AND SPECIFICATIONS ARE SUBJECT TO CHANGE WITHOUT NOTICE. PRINTED COLORS ARE TO BE CONSIDERED AS PURELY INDICATIVE.