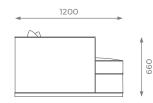

#### **DIMENSIONS** ST-01-CC-07

H: 660 mm | Ø: 1200 mm | SH: 400 mm

t leather 16 sqm

SHOWROOM 5 PHOENIX TRADING ESTATE BILTON ROAD | PERIVALE UB6 7DZ **WWW.SOFAANDMORE.CO.UK** INFO@SOFAANDMORE.CO.UK +44 0208 997 1500 ALL THE DIMENSIONS ARE IN MILLIMETERS. DESIGN AND SPECIFICATIONS ARE SUBJECT TO CHANGE WITHOUT NOTICE. PRINTED COLORS ARE TO BE CONSIDERED AS PURELY INDICATIVE.