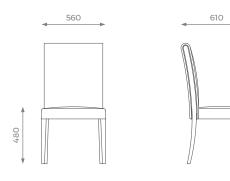

#### DIMENSIONS

ST-01-DC-09

H: 1030 mm | W: 560 mm | D: 610 mm | SH: 480 mm

PLAIN 2 m

PATTERN / VELVET 3 m