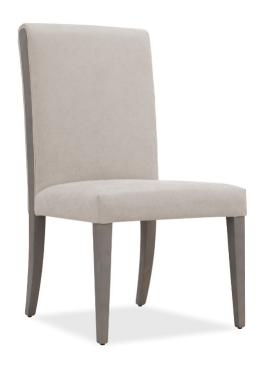

# Hazel

Hazel is a chic chair that sits well within both the commercial and domestic environment. The solid wood frame and show wood finish emanate quality and style.

## **DETAILS**

- Piping on the sides.
- Wooden legs.
- 10 years construction guarantee (for further information please contact our sales team).