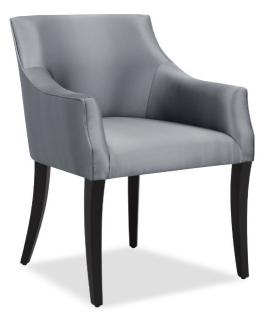

### DINING CHAIR

# Fraser Carver

Elegant, stylish and comfortable, the Fraser Carver is a best seller. This dining chair features a slender back, luxury padded seat and a glamorous show wood finish.

#### DETAILS

- Piping on the back and arms.

- Wooden legs.

- 10 years construction guarantee (for further information please contact our sales team).