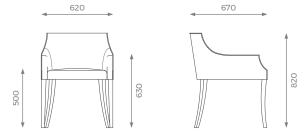

# DIMENSIONS

H: 820 mm | W: 620 mm | D: 670 mm | SH: 500 mm | AH: 630 mm

LEATHER 4.7 sqm

SHOWROOM 5 PHOENIX TRADING ESTATE BILTON ROAD | PERIVALE UB6 7DZ

WWW.SOFAANDMORE.CO.UK INFO@SOFAANDMORE.CO.UK +44 0208 997 1500

ALL THE DIMENSIONS ARE IN MILLIMETERS. DESIGN AND SPECIFICATIONS ARE SUBJECT TO CHANGE WITHOUT NOTICE. PRINTED COLORS ARE TO BE CONSIDERED AS PURELY INDICATIVE.