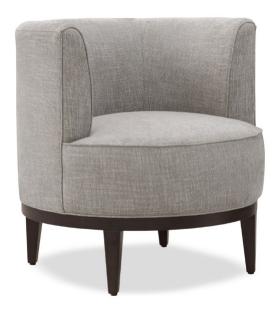

# Erin

Erin is a stunning chair built with luxury and comfort in mind. Its embracing shape is inviting, the fixed seat is sprung for comfort and the show wood plinth base accentuates the feel of elegance.

## **DETAILS**

- Piping goes all around the structure and seat cushion.
- Wood plinth.
- 10 years construction guarantee (for further information please contact our sales team).