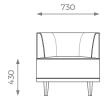

## DIMENSIONS

H: 730 mm | W: 730 mm | D: 710 mm | SH: 430 mm

5 m

7 sqm

PLAIN 4 m

PATTERN / VELVET