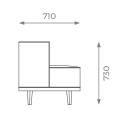

## DIMENSIONS

H: 730 mm | W: 730 mm | D: 710 mm | SH: 430 mm

5 m

7 sqm

PLAIN 4 m

PATTERN / VELVET