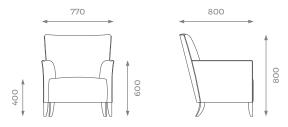

# DIMENSIONS

H: 800 mm | W: 770 mm | D: 800 mm | SH: 400 mm

PATTERN / VELVET 6 m

LEATHER

7 sqm

SHOWROOM 5 PHOENIX TRADING ESTATE BILTON ROAD | PERIVALE UB6 7DZ

WWW.SOFAANDMORE.CO.UK INFO@SOFAANDMORE.CO.UK +44 0208 997 1500