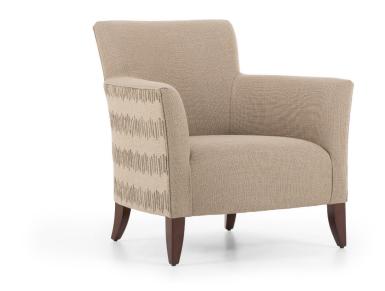

# Eleanor

The Eleanor has a classic style that works well on both commercial and domestic spaces. The piece has a fixed sprung seat, carefully padded to ensure comfort.

#### DETAILS

- Piping on the back and arms.

- Wooden legs.

- 10 years construction guarantee (for further information please contact our sales team).