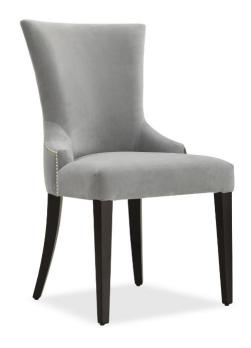

# **Duchess**

Elegant, stylish and comfortable, the Duchess dining chair is a best seller. The piece features a slender back, padded seat and a show wood finish. Optional studding detail is available for this chair.

## DETAILS

- Piping or studs on the back.
- Wooden legs.
- 10 years construction guarantee (for further information please contact our sales team).