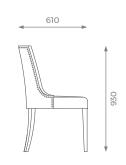

## DIMENSIONS

ST-01-DC-03

H: 930 mm | W: 520 mm | D: 610 mm | SH: 480 mm

PLAIN 1.5 m

PATTERN / VELVET

3.5 sqm