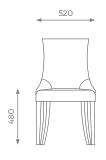

## DIMENSIONS

ST-01-DC-03

H: 930 mm | W: 520 mm | D: 610 mm | SH: 480 mm

PLAIN 1.5 m

PATTERN / VELVET

3.5 sqm