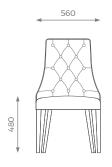

#### DIMENSIONS

H: 1000 mm | W: 560 mm | D: 710 mm | SH: 480 mm

PLAIN 2.5 m

PATTERN / VELVET 3.5 m