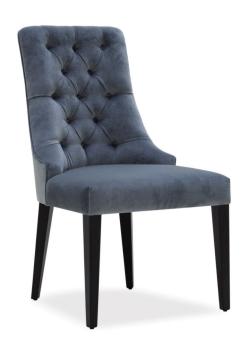

# Countess

Countess is a sophisticated chair with delightful finishing details. This piece boasts a slender high back detailed with pulled deep buttoning and seaming for a striking look.

## **DETAILS**

- Piping on the back.
- Pulled deep buttoning.
- Wooden legs.
- 10 years construction guarantee (for further information please contact our sales team).