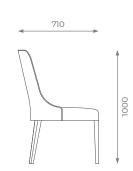

#### DIMENSIONS

H: 1000 mm | W: 560 mm | D: 710 mm | SH: 480 mm

PLAIN 2.5 m

PATTERN / VELVET 3.5 m