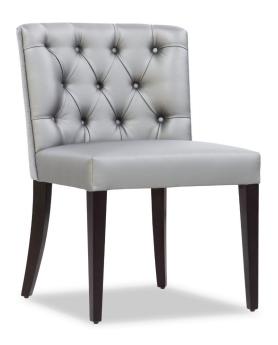

# Celine

Celine boasts a curved back detailed with a pulled deep buttoning and seaming for a striking and prestigious look. This lavish chair also features show wood finish legs and can be upholstered in a variety of fabrics.

## DETAILS

- Piping on the back.
- Pulled deep buttoning.
- Wooden legs.
- 10 years construction guarantee (for further information please contact our sales team).