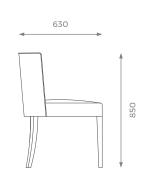

#### DIMENSIONS

ST-01-DC-08

H: 850 mm | W: 550 mm | D: 630 mm | SH: 480 mm

PLAIN 3 m

PATTERN / VELVET