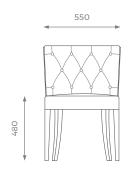

#### DIMENSIONS

ST-01-DC-08

H: 850 mm | W: 550 mm | D: 630 mm | SH: 480 mm

PLAIN 3 m

PATTERN / VELVET