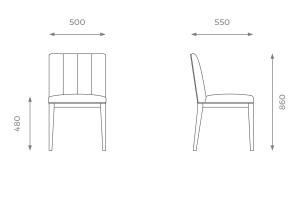

## DIMENSIONS

H: 860 mm | W: 500 mm | D: 550 mm | SH: 480 mm

LEATHER 2.6 sgm

SHOWROOM 5 PHOENIX TRADING ESTATE BILTON ROAD | PERIVALE UB6 7DZ

WWW.SOFAANDMORE.CO.UK INFO@SOFAANDMORE.CO.UK +44 0208 997 1500