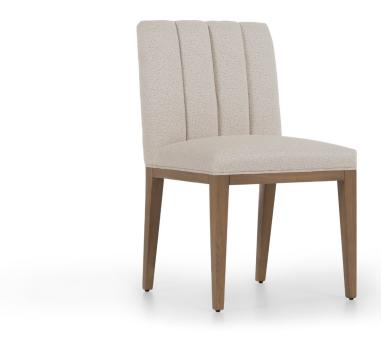

# Bowen

Bowen is a sleek and comfortable chair with a series of generously padded vertical flutes and stunning show wood plinth and legs. This chair befits both the commercial and residential settings.

### DETAILS

- Piping goes all around the seat and the back.

- Wooden legs.

- 10 years construction guarantee (for further information please contact our sales team).