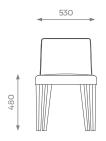

## DIMENSIONS

ST-01-DC-12

H: 800 mm | W: 530 mm | D: 520 mm | SH: 480 mm

PLAIN 1.5 m

PATTERN / VELVET

LEATHER 4.5 sqm