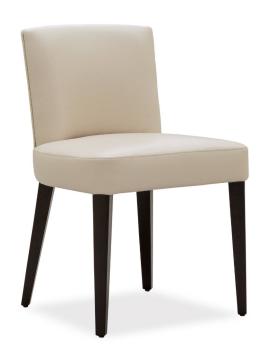

# Base

The rich padding and proportional shape of the Base dining chair ensure an enjoyable sitting experience. The solid wood frame and show wood finish emanate quality and style. This elegant chair sits well within both the commercial and domestic environment.

## DETAILS

- Piping on the back.
- Wooden legs.
- 10 years construction guarantee (for further information please contact our sales team).