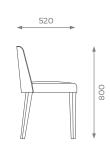

## DIMENSIONS

ST-01-DC-12

H: 800 mm | W: 530 mm | D: 520 mm | SH: 480 mm

PLAIN 1.5 m

PATTERN / VELVET

LEATHER 4.5 sqm