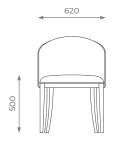

## DIMENSIONS

ST-01-DC-10

H: 850 mm | W: 620 mm | D: 630 mm | SH: 500 mm

2.0 m

PATTERN / VELVET

LEATHER 3.5 sqm