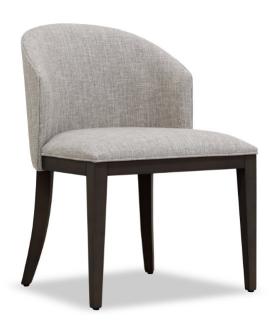

# Aretha

Aretha is an elegant dining chair sure to complement all interiors. This piece features a curved back for a comfortable recline and sumptuous padding to the seat and back for a lavishing seating experience.

## DETAILS

- Piping on the back.
- Wooden legs.
- 10 years construction guarantee (for further information please contact our sales team).