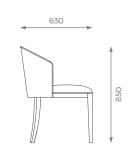

## DIMENSIONS

ST-01-DC-10

H: 850 mm | W: 620 mm | D: 630 mm | SH: 500 mm

2.0 m

PATTERN / VELVET

LEATHER 3.5 sqm