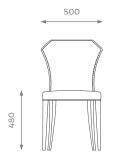

#### DIMENSIONS

H: 950 mm | W: 500 mm | D: 620 mm | SH: 480 mm

PLAIN 2.5 m

PATTERN / VELVET 3.5 m

4.5 sqm