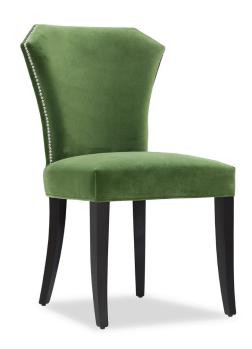

# Anya

Anya is a luxurious dining chair with a striking look. The solid wood frame and show wood finish of the legs emanate quality, while the studded detail, that can easily be changed for piping, provide incomparable style.

## **DETAILS**

- Stud detail on the side.
- Piping on the bottom of the seat.
- Wooden legs.
- 10 years construction guarantee (for further information please contact our sales team).