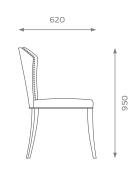

#### DIMENSIONS

H: 950 mm | W: 500 mm | D: 620 mm | SH: 480 mm

PLAIN 2.5 m

PATTERN / VELVET 3.5 m

4.5 sqm