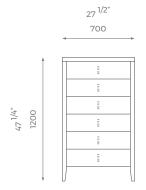

## SMALL

ST-02-TB-01-S

#### STANDARD OPTIONS AVAILABLE

DETAILS

- Customizable top.
- Drawer bottom in faux leather (see finishes).
- 2 years construction guarantee (for further information please contact our sales team).