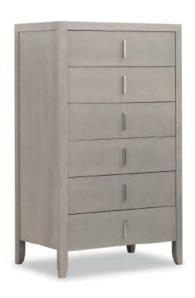

### TALLBOY

# Butler

The Butler tallboy is part of the Butler range of furniture and is the perfect addition to any bedroom. This refined piece comes with spacious drawers to allow perfect organization without compromising style. With a simple and modern design, Butler permits a variety of finishing touches to fit any interior scheme, from the wood body, to the top that can be lined with a fabric of your choice, leather, glass or marble stone, to the metal finish of the handles.

## SMALL

ST-02-TB-01-S