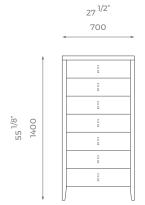

# MEDIUM

ST-02-TB-01-M

STANDARD OPTIONS AVAILABLE

MIRROR & GLASS WOOD METAL MARBLE LACQUER