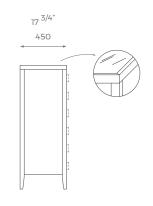

## SMALL

ST-02-TB-01-S

#### STANDARD OPTIONS AVAILABLE

DETAILS

- Customizable top.
- Drawer bottom in faux leather (see finishes).
- 2 years construction guarantee (for further information please contact our sales team).