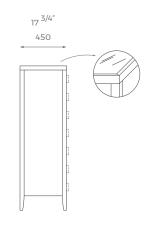

# Butler

The Butler tallboy is part of the Butler range of furniture and is the perfect addition to any bedroom. This refined piece comes with spacious drawers to allow perfect organization without compromising style. With a simple and modern design, Butler permits a variety of finishing touches to fit any interior scheme, from the wood body, to the top that can be lined with a fabric of your choice, leather, glass or marble stone, to the metal finish of the handles.

#### STANDARD OPTIONS AVAILABLE

DETAILS

- Customizable top.
- Drawer bottom in faux leather (see finishes).
- 2 years construction guarantee (for further information please contact our sales team).