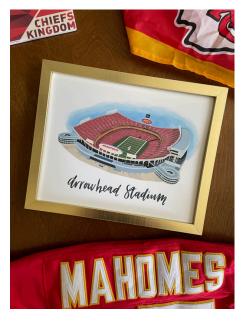

### ARROWHEAD STADIUM PRINT

**SIZE: 8X10** 

**WHOLESALE PRICE: \$12** 

**RECOMMENDED RETAIL PRICE: \$22** 