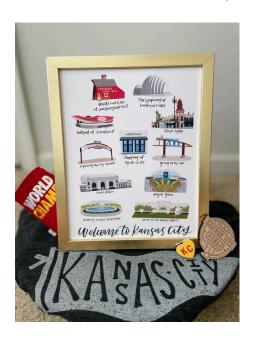

#### WELCOME TO KANSAS CITY PRINT

**SIZE: 8X10** 

**WHOLESALE PRICE: \$12** 

**RECOMMENDED RETAIL PRICE: \$22** 