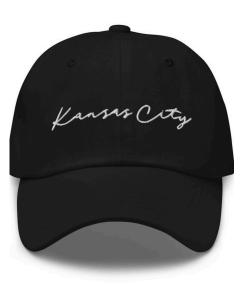

# Hats and Totebags - Kansas City

KANSAS CITY EMBROIDERED DAD HAT

**SIZE: ONE SIZE** 

**WHOLESALE PRICE: \$16** 

**RECOMMENDED RETAIL PRICE: \$32** 

**COLOR: STONE** 

KANSAS CITY EMBROIDERED DAD HAT

**SIZE: ONE SIZE** 

**WHOLESALE PRICE: \$16** 

**RECOMMENDED RETAIL PRICE: \$32** 

**COLOR: BLACK** 

KANSAS CITY TOTE BAG

**SIZE: 14.5 X 16 IN** 

**WHOLESALE PRICE: \$17**