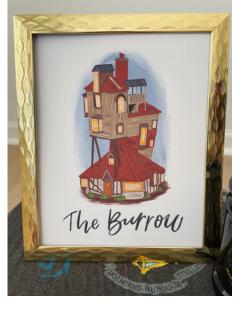

HARRY POTTER THE BURROW PRINT

**SIZE: 8X10** 

**WHOLESALE PRICE: \$12** 

**RECOMMENDED RETAIL PRICE: \$22** 

CHRISTMAS
NATIVITY PRINT

**SIZE: 8X10** 

**WHOLESALE PRICE: \$12** 

**RECOMMENDED RETAIL PRICE: \$22** 