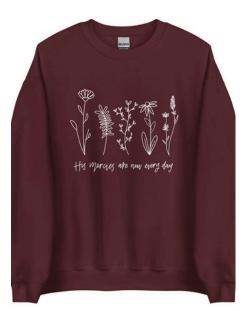

## Crewnecks/T-Shirts - Bible Verses

HIS MERCIES ARE NEW EVERY SCREEN PRINTED CREWNECK

SIZE: S-3XL

**WHOLESALE PRICE: \$28** 

**RECOMMENDED RETAIL PRICE: \$55** 

FRUITS OF THE SPIRIT COMFORT COLORS SCREEN PRINTED T-SHIRT