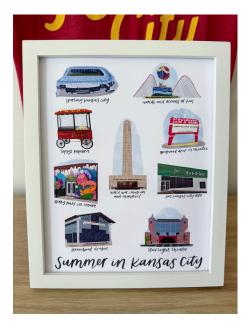

LAWRENCE, KANSAS PRINT

**SIZE: 8X10** 

**WHOLESALE PRICE: \$12** 

**RECOMMENDED RETAIL PRICE: \$22** 

SUMMER IN KANSAS CITY PRINT

**SIZE: 8X10** 

**WHOLESALE PRICE: \$12** 