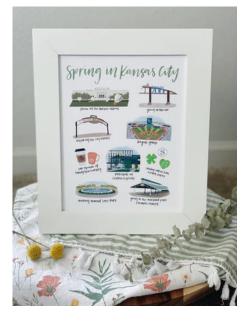

#### SPRING IN KANSAS CITY PRINT

**SIZE: 8X10** 

**WHOLESALE PRICE: \$12** 

**RECOMMENDED RETAIL PRICE: \$22** 