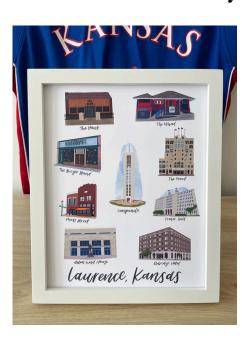

LAWRENCE, KANSAS PRINT

**SIZE: 8X10** 

**WHOLESALE PRICE: \$12** 

**RECOMMENDED RETAIL PRICE: \$22** 

SUMMER IN KANSAS CITY PRINT

**SIZE: 8X10** 

**WHOLESALE PRICE: \$12** 