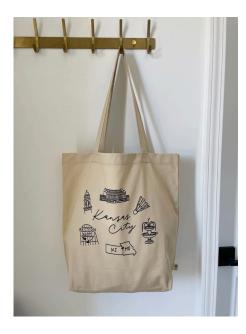

**WHOLESALE PRICE: \$16** 

**RECOMMENDED RETAIL PRICE: \$32** 

**COLOR: BLACK** 

KANSAS CITY TOTE BAG

**SIZE: 14.5 X 16 IN** 

**WHOLESALE PRICE: \$17**