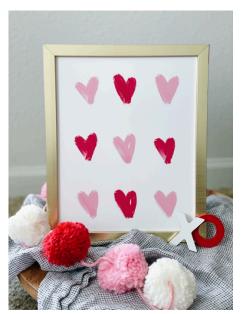

MERRY CHRISTMAS PRINT

**SIZE: 8X10** 

**WHOLESALE PRICE: \$12** 

RECOMMENDED RETAIL PRICE: \$22

HEART PRINT

**SIZE: 8X10** 

**WHOLESALE PRICE: \$12** 

**RECOMMENDED RETAIL PRICE: \$22** 