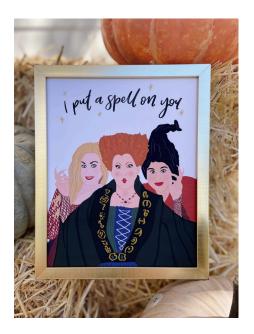

### Wholesale Line Sheet

Minimum Quantity: 5-11

Prints - Holiday

\*no frame included

HOCUS POCUS SANDERSON SISTERS

**SIZE: 8X10** 

**WHOLESALE PRICE: \$12** 

**RECOMMENDED RETAIL PRICE: \$22** 