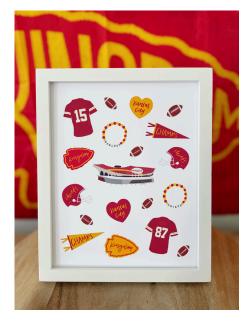

#### KANSAS CITY CHAMPS COLLAGE PRINT

**SIZE: 8X10** 

**WHOLESALE PRICE: \$12** 

**RECOMMENDED RETAIL PRICE: \$22** 