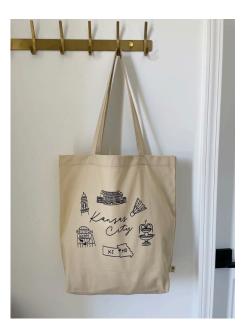

### KANSAS CITY TOTE BAG

SIZE: 14.5 X 16 IN WHOLESALE PRICE: \$12 RECOMMENDED RETAIL PRICE: \$26

Wholesale Line Sheet Minimum Quantity: 36 Mugs, 48 Glass Cups Drinkware - Kansas City

KANSAS CITY CHIEFS GLASS CUP SIZE: 15 OZ WHOLESALE PRICE: \$8 RECOMMENDED RETAIL PRICE: \$14