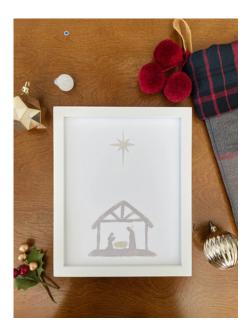

CHRISTMAS NATIVITY PRINT SIZE: 8X10 WHOLESALE PRICE: \$10 RECOMMENDED RETAIL PRICE: \$22

HEART PRINT

SIZE: 8X10 WHOLESALE PRICE: \$10 RECOMMENDED RETAIL PRICE: \$22

**BE MINE PRINT** 

SIZE: 8X10 WHOLESALE PRICE: \$10 RECOMMENDED RETAIL PRICE: \$22