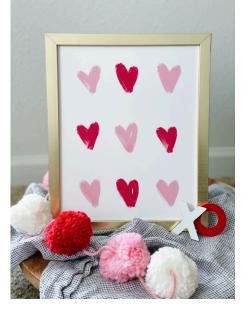

CHRISTMAS NATIVITY PRINT SIZE: 8X10 WHOLESALE PRICE: \$10 RECOMMENDED RETAIL PRICE: \$22

HEART PRINT

SIZE: 8X10 WHOLESALE PRICE: \$10 RECOMMENDED RETAIL PRICE: \$22

**BE MINE PRINT** 

SIZE: 8X10 WHOLESALE PRICE: \$10 RECOMMENDED RETAIL PRICE: \$22