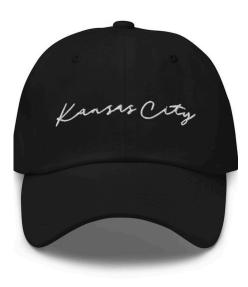

# Wholesale Line Sheet Minimum Quantity: 25-50 Hats and Totebags - Kansas City

KANSAS CITY EMBROIDERED DAD HAT SIZE: ONE SIZE WHOLESALE PRICE: \$13.50 RECOMMENDED RETAIL PRICE: \$32 COLOR: STONE

KANSAS CITY EMBROIDERED DAD HAT SIZE: ONE SIZE WHOLESALE PRICE: \$13.50 RECOMMENDED RETAIL PRICE: \$32 COLOR: BLACK