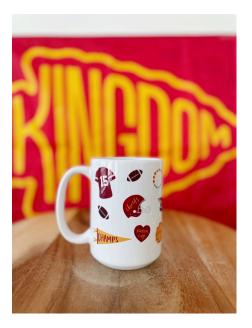

### KANSAS CITY TOTE BAG

SIZE: 14.5 X 16 IN WHOLESALE PRICE: \$12 RECOMMENDED RETAIL PRICE: \$26

Wholesale Line Sheet Minimum Quantity: 36 Mugs, 48 Glass Cups Drinkware - Kansas City

KANSAS CITY CHIEFS GLASS CUP SIZE: 15 OZ WHOLESALE PRICE: \$8 RECOMMENDED RETAIL PRICE: \$14

KANSAS CITY GLASS CUP (LID AND STRAW NOT INCLUDED) SIZE: 16 OZ WHOLESALE PRICE: \$7 RECOMMENDED RETAIL PRICE: \$12-\$15