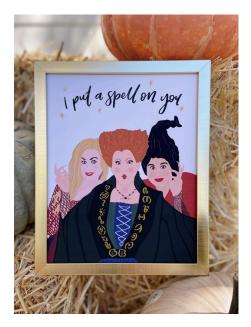

\*no frame included

HOCUS POCUS SANDERSON SISTERS SIZE: 8X10 WHOLESALE PRICE: \$10 RECOMMENDED RETAIL PRICE: \$22

MERRY CHRISTMAS PRINT SIZE: 8X10 WHOLESALE PRICE: \$10 RECOMMENDED RETAIL PRICE: \$22

HARRY POTTER THE BURROW PRINT SIZE: 8X10 WHOLESALE PRICE: \$10 RECOMMENDED RETAIL PRICE: \$22