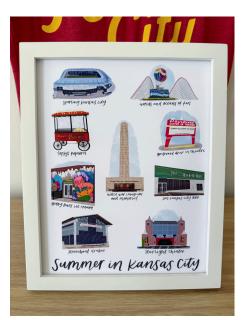

FALL IN KANSAS CITY PRINT SIZE: 8X10 WHOLESALE PRICE: \$10 RECOMMENDED RETAIL PRICE: \$22

LAWRENCE, KANSAS PRINT SIZE: 8X10 WHOLESALE PRICE: \$10 RECOMMENDED RETAIL PRICE: \$22 \*no frame included

SUMMER IN KANSAS CITY PRINT SIZE: 8X10 WHOLESALE PRICE: \$10 RECOMMENDED RETAIL PRICE: \$22