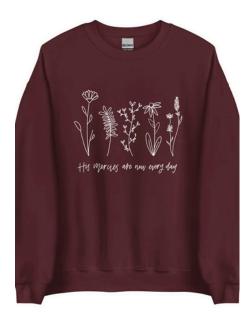

## Wholesale Line Sheet Minimum Quantity: 25-50 Crewnecks/T-Shirts - Bible Verses

HIS MERCIES ARE NEW EVERY SCREEN PRINTED CREWNECK SIZE: S-2XL WHOLESALE PRICE: \$23 RECOMMENDED RETAIL PRICE: \$55

FRUITS OF THE SPIRIT COMFORT COLORS SCREEN PRINTED T-SHIRT SIZE: S-2XL WHOLESALE PRICE: \$22

**RECOMMENDED RETAIL PRICE: \$40** 

FRUITS OF THE SPIRIT SCREEN PRINTED T-SHIRT

SIZE: S-2XL

WHOLESALE PRICE: \$25 RECOMMENDED RETAIL PRICE: \$55

HIS MERCIES ARE NEW EVERY DAY EMBROIDERED CREWNECK SIZE: S-2XL WHOLESALE PRICE: \$22 RECOMMENDED RETAIL PRICE: \$55