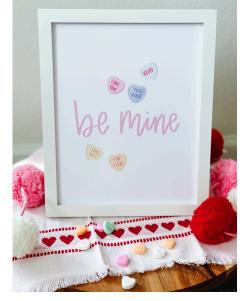

CHRISTMAS NATIVITY PRINT SIZE: 8X10 WHOLESALE PRICE: \$10 RECOMMENDED RETAIL PRICE: \$22

HEART PRINT

SIZE: 8X10 WHOLESALE PRICE: \$10 RECOMMENDED RETAIL PRICE: \$22

**BE MINE PRINT** 

SIZE: 8X10 WHOLESALE PRICE: \$10 RECOMMENDED RETAIL PRICE: \$22