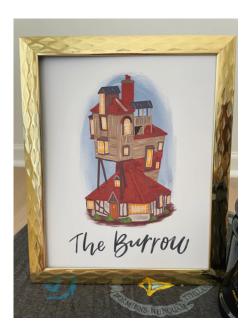

\*no frame included

HOCUS POCUS SANDERSON SISTERS SIZE: 8X10 WHOLESALE PRICE: \$10 RECOMMENDED RETAIL PRICE: \$22

MERRY CHRISTMAS PRINT SIZE: 8X10 WHOLESALE PRICE: \$10 RECOMMENDED RETAIL PRICE: \$22

HARRY POTTER THE BURROW PRINT SIZE: 8X10 WHOLESALE PRICE: \$10 RECOMMENDED RETAIL PRICE: \$22