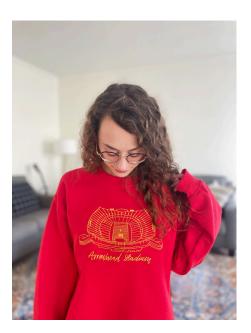

### ARROWHEAD STADIUM EMROIDERED CREWNECK SIZE: S-2XL

WHOLESALE PRICE: \$23 RECOMMENDED RETAIL PRICE: \$55

KANSAS CITY SCREEN PRINTKANSAS CITYSCRIPTED CREWNECKEMBROIDERE

SIZE: S-2XL WHOLESALE PRICE: \$25 RECOMMENDED RETAIL PRICE: \$55