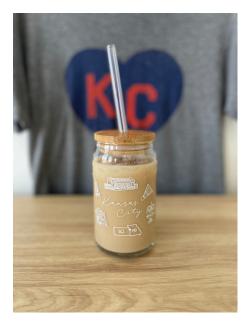

### KANSAS CITY TOTE BAG

SIZE: 14.5 X 16 IN WHOLESALE PRICE: \$12 RECOMMENDED RETAIL PRICE: \$26

Wholesale Line Sheet Minimum Quantity: 36 Mugs, 48 Glass Cups Drinkware - Kansas City

KANSAS CITY CHIEFS GLASS CUP SIZE: 15 OZ WHOLESALE PRICE: \$8 RECOMMENDED RETAIL PRICE: \$14

KANSAS CITY GLASS CUP (LID AND STRAW NOT INCLUDED) SIZE: 16 OZ WHOLESALE PRICE: \$7 RECOMMENDED RETAIL PRICE: \$12-\$15