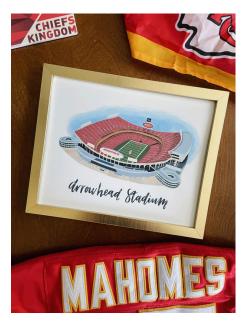

Wholesale Line Sheet Minimum Quantity: 25-50 Prints - Kansas City Erica Gingrich 913-220-9910 www.shealettering.com shealettering3@gmail.com

\*no frame included

ARROWHEAD STADIUM PRINT SIZE: 8X10 WHOLESALE PRICE: \$10 RECOMMENDED RETAIL PRICE: \$22