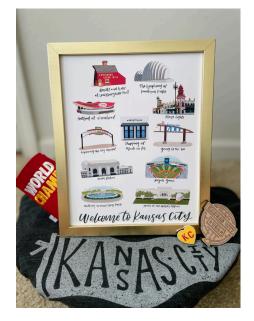

KANSAS CITY CHAMPS COLLAGE PRINT SIZE: 8X10 WHOLESALE PRICE: \$10 RECOMMENDED RETAIL PRICE: \$22

SPRING IN KANSAS CITY PRINT SIZE: 8X10 WHOLESALE PRICE: \$10 RECOMMENDED RETAIL PRICE: \$22

WELCOME TO KANSAS CITY PRINT SIZE: 8X10 WHOLESALE PRICE: \$10 RECOMMENDED RETAIL PRICE: \$22