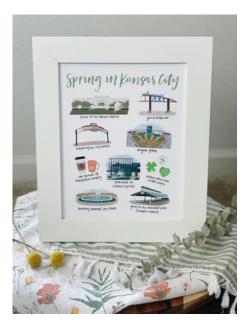

KANSAS CITY CHAMPS COLLAGE PRINT SIZE: 8X10 WHOLESALE PRICE: \$10 RECOMMENDED RETAIL PRICE: \$22

SPRING IN KANSAS CITY PRINT SIZE: 8X10 WHOLESALE PRICE: \$10 RECOMMENDED RETAIL PRICE: \$22

WELCOME TO KANSAS CITY PRINT SIZE: 8X10 WHOLESALE PRICE: \$10 RECOMMENDED RETAIL PRICE: \$22