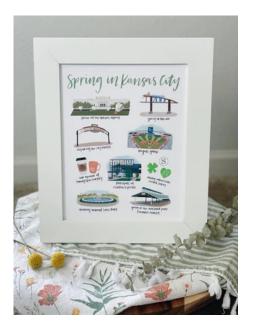

KANSAS CITY CHAMPS COLLAGE PRINT SIZE: 8X10 WHOLESALE PRICE: \$11 RECOMMENDED RETAIL PRICE: \$22

SPRING IN KANSAS CITY PRINT SIZE: 8X10 WHOLESALE PRICE: \$11 RECOMMENDED RETAIL PRICE: \$22

WELCOME TO KANSAS CITY PRINT SIZE: 8X10 WHOLESALE PRICE: \$11 RECOMMENDED RETAIL PRICE: \$22