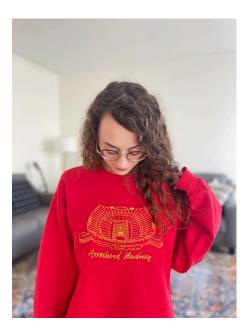

### ARROWHEAD STADIUM EMROIDERED CREWNECK SIZE: S-3XL

WHOLESALE PRICE: \$26 RECOMMENDED RETAIL PRICE: \$55

KANSAS CITY SCREEN PRINTKANSAS CITYSCRIPTED CREWNECKEMBROIDERE

SIZE: S-3XL WHOLESALE PRICE: \$28 RECOMMENDED RETAIL PRICE: \$55