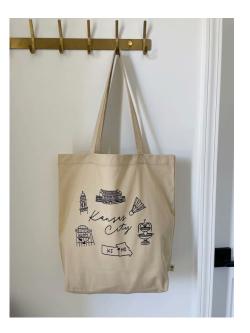

#### KANSAS CITY TOTE BAG

SIZE: 14.5 X 16 IN WHOLESALE PRICE: \$15 RECOMMENDED RETAIL PRICE: \$26