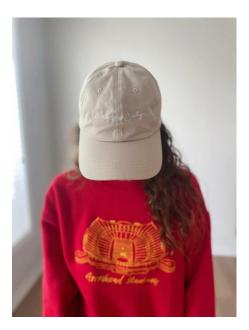

### ARROWHEAD STADIUM EMROIDERED CREWNECK SIZE: S-3XL

WHOLESALE PRICE: \$26 RECOMMENDED RETAIL PRICE: \$55

KANSAS CITY SCREEN PRINTKANSAS CITYSCRIPTED CREWNECKEMBROIDERE

SIZE: S-3XL WHOLESALE PRICE: \$28 RECOMMENDED RETAIL PRICE: \$55

# Wholesale Line Sheet Minimum Quantity: 12-24 Hats and Totebags - Kansas City

KANSAS CITY EMBROIDERED DAD HAT SIZE: ONE SIZE WHOLESALE PRICE: \$15 RECOMMENDED RETAIL PRICE: \$32 COLOR: STONE

KANSAS CITY EMBROIDERED DAD HAT SIZE: ONE SIZE WHOLESALE PRICE: \$15 RECOMMENDED RETAIL PRICE: \$32 COLOR: BLACK