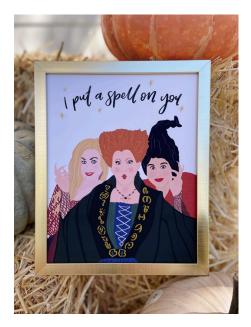

\*no frame included

HOCUS POCUS SANDERSON SISTERS SIZE: 8X10 WHOLESALE PRICE: \$11 RECOMMENDED RETAIL PRICE: \$22

MERRY CHRISTMAS PRINT SIZE: 8X10 WHOLESALE PRICE: \$11 RECOMMENDED RETAIL PRICE: \$22

HARRY POTTER THE BURROW PRINT SIZE: 8X10 WHOLESALE PRICE: \$11 RECOMMENDED RETAIL PRICE: \$22