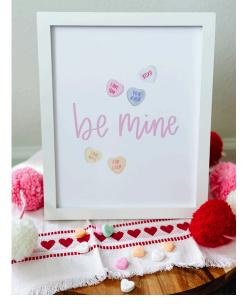

CHRISTMAS NATIVITY PRINT SIZE: 8X10 WHOLESALE PRICE: \$11 RECOMMENDED RETAIL PRICE: \$22

HEART PRINT

SIZE: 8X10 WHOLESALE PRICE: \$11 RECOMMENDED RETAIL PRICE: \$22

**BE MINE PRINT** 

SIZE: 8X10 WHOLESALE PRICE: \$11 RECOMMENDED RETAIL PRICE: \$22