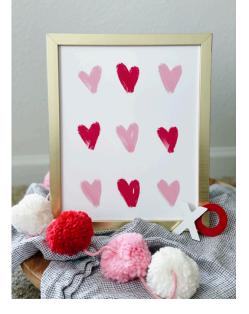

CHRISTMAS NATIVITY PRINT SIZE: 8X10 WHOLESALE PRICE: \$11 RECOMMENDED RETAIL PRICE: \$22

HEART PRINT

SIZE: 8X10 WHOLESALE PRICE: \$11 RECOMMENDED RETAIL PRICE: \$22

**BE MINE PRINT** 

SIZE: 8X10 WHOLESALE PRICE: \$11 RECOMMENDED RETAIL PRICE: \$22