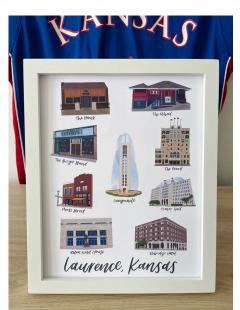

FALL IN KANSAS CITY PRINT SIZE: 8X10 WHOLESALE PRICE: \$11 RECOMMENDED RETAIL PRICE: \$22

LAWRENCE, KANSAS PRINT SIZE: 8X10 WHOLESALE PRICE: \$11 RECOMMENDED RETAIL PRICE: \$22 \*no frame included

SUMMER IN KANSAS CITY PRINT SIZE: 8X10 WHOLESALE PRICE: \$11 RECOMMENDED RETAIL PRICE: \$22