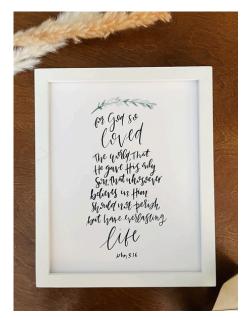

**ISAIAH 1:19 PRINT** 

SIZE: 8X10 WHOLESALE PRICE: \$11 RECOMMENDED RETAIL PRICE: \$22

HE HAS RISEN PRINT

SIZE: 8X10 WHOLESALE PRICE: \$11 RECOMMENDED RETAIL PRICE: \$22

JOHN 3:16 PRINT

SIZE: 8X10 WHOLESALE PRICE: \$11 RECOMMENDED RETAIL PRICE: \$22 tis fer bleeden that it suit has set us fire stand fibrithan and its wet for yourselves a yete of staredy