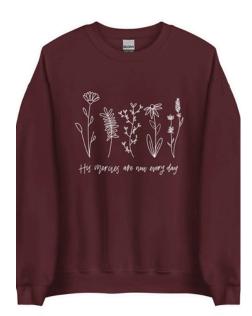

## Wholesale Line Sheet Minimum Quantity: 12-24 Crewnecks/T-Shirts - Bible Verses

HIS MERCIES ARE NEW EVERY SCREEN PRINTED CREWNECK

SIZE: S-3XL WHOLESALE PRICE: \$26 RECOMMENDED RETAIL PRICE: \$55

FRUITS OF THE SPIRIT COMFORT COLORS SCREEN PRINTED T-SHIRT SIZE: S-2XL WHOLESALE PRICE: \$27 RECOMMENDED RETAIL PRICE: \$40

FRUITS OF THE SPIRIT SCREEN PRINTED T-SHIRT

SIZE: S-2XL

WHOLESALE PRICE: \$30 RECOMMENDED RETAIL PRICE: \$55

HIS MERCIES ARE NEW EVERY DAY EMBROIDERED CREWNECK

SIZE: S-3XL WHOLESALE PRICE: \$25 RECOMMENDED RETAIL PRICE: \$55