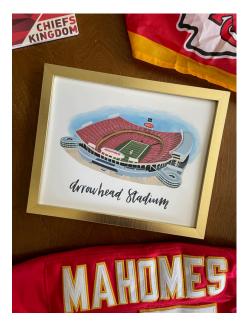

Wholesale Line Sheet Minimum Quantity: 12-24 Prints - Kansas City Erica Gingrich 913-220-9910 www.shealettering.com shealettering3@gmail.com

\*no frame included

ARROWHEAD STADIUM PRINT SIZE: 8X10 WHOLESALE PRICE: \$11 RECOMMENDED RETAIL PRICE: \$22