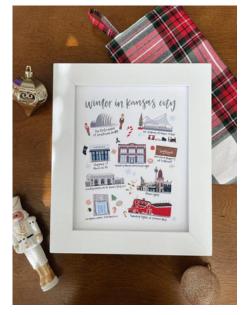

KANSAS CITY CROWN PRINT SIZE: 8X10 WHOLESALE PRICE: \$11 RECOMMENDED RETAIL PRICE: \$22

WINTER IN KANSAS CITY PRINT SIZE: 8X10 WHOLESALE PRICE: \$11 RECOMMENDED RETAIL PRICE: \$22

Wholesale Line Sheet Minimum Quantity: 12-24 Prints - Kansas City Erica Gingrich 913-220-9910 www.shealettering.com shealettering3@gmail.com