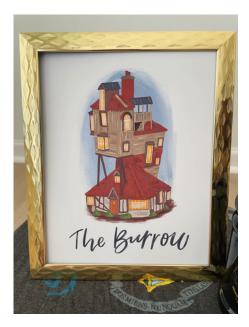

\*no frame included

HOCUS POCUS SANDERSON SISTERS SIZE: 8X10 WHOLESALE PRICE: \$11 RECOMMENDED RETAIL PRICE: \$22

MERRY CHRISTMAS PRINT SIZE: 8X10 WHOLESALE PRICE: \$11 RECOMMENDED RETAIL PRICE: \$22

HARRY POTTER THE BURROW PRINT SIZE: 8X10 WHOLESALE PRICE: \$11 RECOMMENDED RETAIL PRICE: \$22