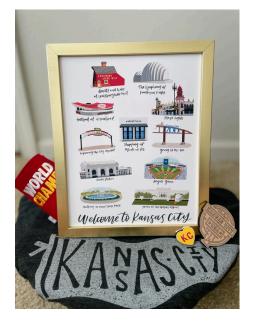

KANSAS CITY CHAMPS COLLAGE PRINT SIZE: 8X10 WHOLESALE PRICE: \$11 RECOMMENDED RETAIL PRICE: \$22

SPRING IN KANSAS CITY PRINT SIZE: 8X10 WHOLESALE PRICE: \$11 RECOMMENDED RETAIL PRICE: \$22

WELCOME TO KANSAS CITY PRINT SIZE: 8X10 WHOLESALE PRICE: \$11 RECOMMENDED RETAIL PRICE: \$22