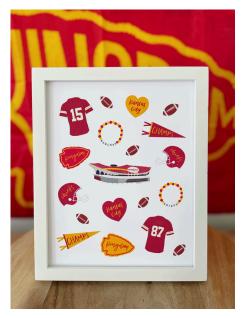

KANSAS CITY CHAMPS COLLAGE PRINT SIZE: 8X10 WHOLESALE PRICE: \$11 RECOMMENDED RETAIL PRICE: \$22

SPRING IN KANSAS CITY PRINT SIZE: 8X10 WHOLESALE PRICE: \$11 RECOMMENDED RETAIL PRICE: \$22

WELCOME TO KANSAS CITY PRINT SIZE: 8X10 WHOLESALE PRICE: \$11 RECOMMENDED RETAIL PRICE: \$22