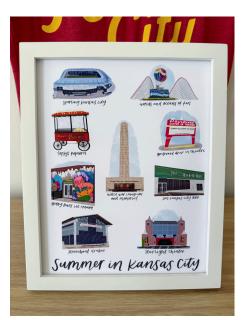

FALL IN KANSAS CITY PRINT SIZE: 8X10 WHOLESALE PRICE: \$11 RECOMMENDED RETAIL PRICE: \$22

LAWRENCE, KANSAS PRINT SIZE: 8X10 WHOLESALE PRICE: \$11 RECOMMENDED RETAIL PRICE: \$22 \*no frame included

SUMMER IN KANSAS CITY PRINT SIZE: 8X10 WHOLESALE PRICE: \$11 RECOMMENDED RETAIL PRICE: \$22