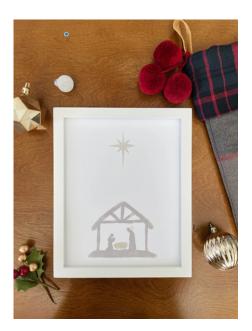

CHRISTMAS NATIVITY PRINT SIZE: 8X10 WHOLESALE PRICE: \$11 RECOMMENDED RETAIL PRICE: \$22

HEART PRINT

SIZE: 8X10 WHOLESALE PRICE: \$11 RECOMMENDED RETAIL PRICE: \$22

**BE MINE PRINT** 

SIZE: 8X10 WHOLESALE PRICE: \$11 RECOMMENDED RETAIL PRICE: \$22