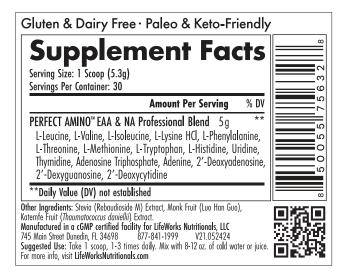

Essential Aminos provides the exact essential amino acids in the precise ratio needed to build new protein, without any excess.\*

## PROTEIN COMPARISON

- BCAAs: 1% utilized, with 99% converted to glucose or body fat.
- Whey, Pea, & Soy proteins: 16%-18% utilized, with 82%-84% as excess.
- Meat, Fish, & Poultry: 32% utilized, with 68% as excess.
- Eggs: 48% utilized, with 52% converted to glucose or body fat.
- Essential Aminos is utilized up to 99% by the body, meaning almost no caloric impact and it will not break a fast. Adding Nucleic Acid Building Blocks optimizes its use within cells, enhancing protein synthesis and supporting genetic health and performance.\*

| 1 scoop provides 5 grams of protein with<br>utilization comparable to the dietary protein<br>consumption of (on average):* |      |
|----------------------------------------------------------------------------------------------------------------------------|------|
| 15g meat • poultry • fish                                                                                                  | 10g  |
| 29g whey • soy • dairy • nuts                                                                                              | eggs |