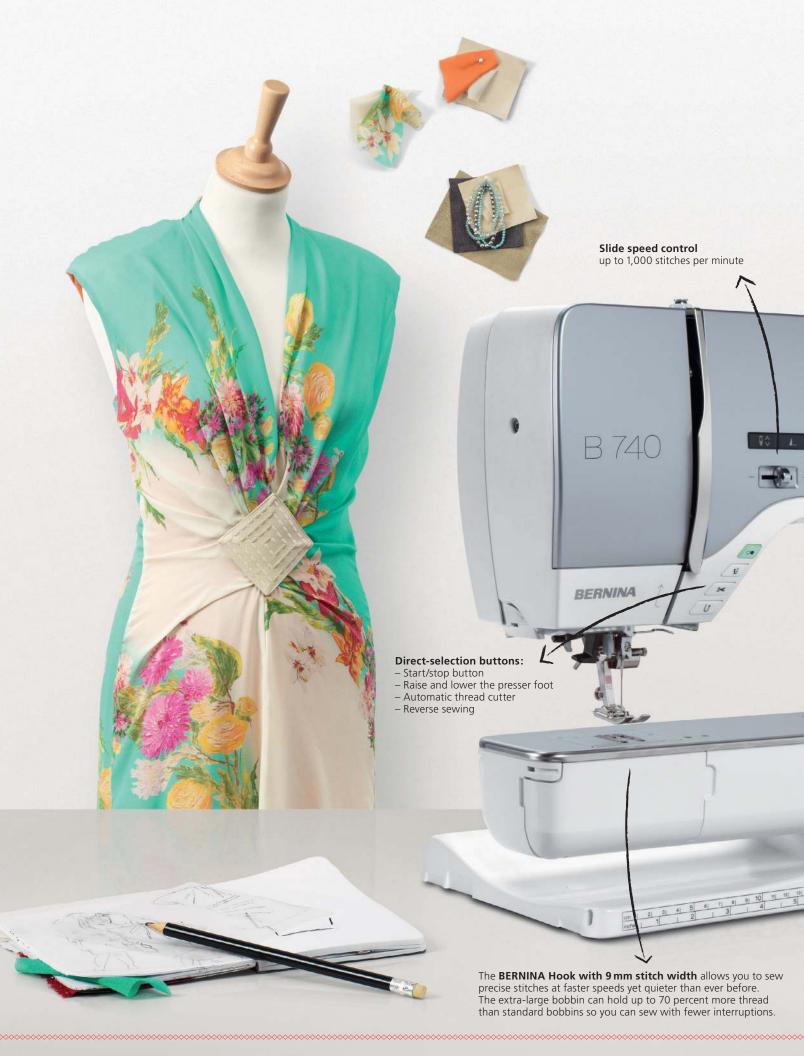

**Color touch screen** with memory function

With the launch of the 7 Series, BERNINA introduced an absolute world's first, the BERNINA Hook, which uniquely combines the advantages of the two best hook technologies. This latest BERNINA innovation is patented.

The heart of the BERNINA 7 Series features a novel, centrally placed driver, which allows the BERNINA Hook to run fast yet quietly. The BERNINA Hook sews high-precision stitches up to 9 mm in width with speeds up to 1,000 stitches per minute. The bobbin holds up to 70% more thread than standard bobbins allowing you to sew longer without interruption.