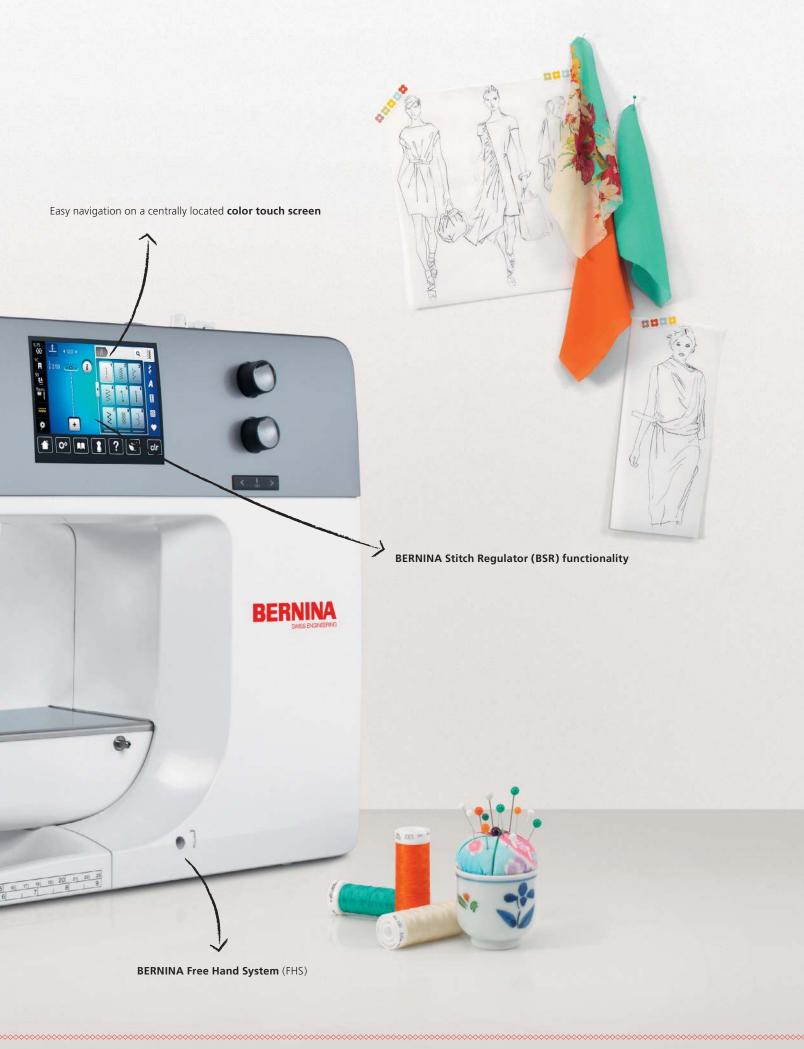

## Tips and Tricks

User-friendly features and intuitive navigation: the Sewing Consultant and built-in tutorials offer direct onscreen support and instant answers to your questions.

Semi-automatic

threading

#### Extended Freearm for Big Projects

The BERNINA 7 Series boasts a meticulously engineered extended freearm with 10 inches of working space to the right of the needle. Not only does the B 740 provide plenty of room for large sewing projects; with its 9 mm stitch width, it's also ideally suited for beautiful decorative stitching. Small sewing jobs such as inserting zippers are completed flawlessly. And as your ambitions grow, the B 740 can be further upgraded with a wealth of optional accessories. For instance, add the BERNINA Stitch Regulator (BSR), which guarantees consistent stitches when free-motion sewing and quilting no matter how quickly you move the fabric.