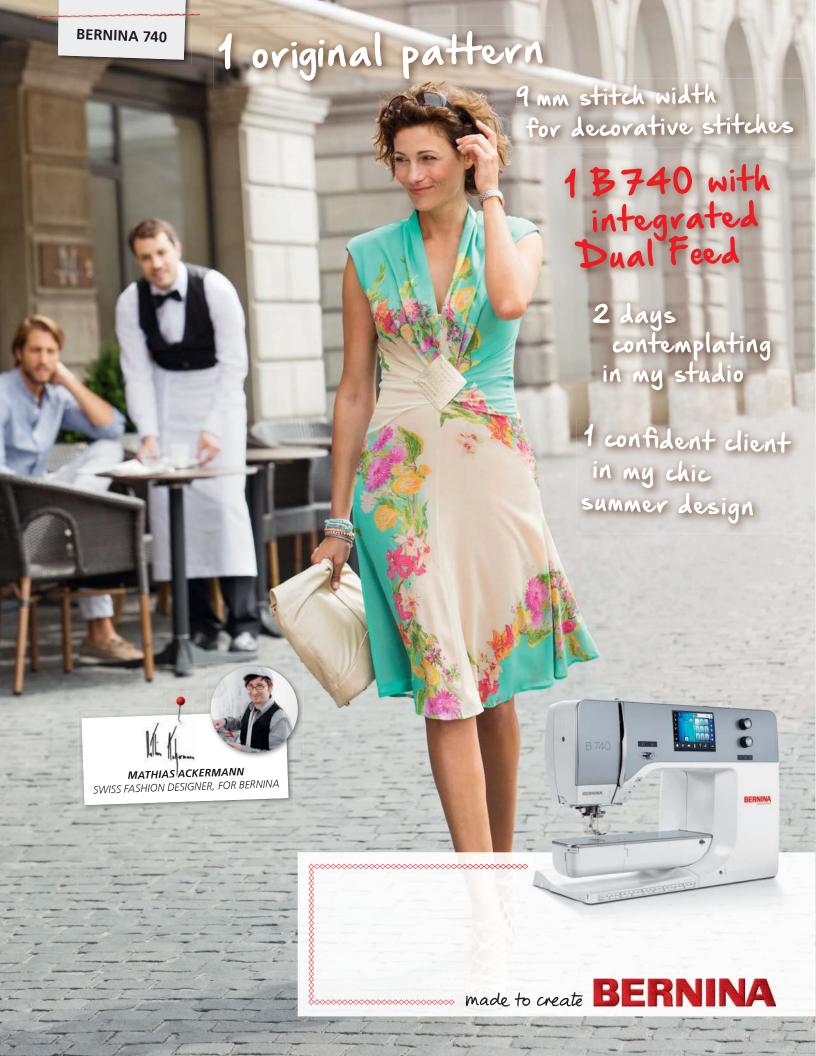

# "Working with a BERNINA has an inspirational effect on my designs."

Mathias Ackermann, Swiss Designer

Creating his first designs when he was still a child, Mathias Ackermann realized from an early age that he wanted to make his passion his career. As a tailor and fashion designer, he still sews all his designs himself. Since 1997, Ackermann has worked in his own couture studio in Büren an der Aare in Switzerland. The first shirt collection of his "Little Kingdom" label was presented in February 2006 in Zurich at Globus, an upscale department store with an exclusive range. In the same year, he was nominated for the Swiss Fashion Award. BERNINA is delighted to be able to work with this talented Swiss textile artist.

"I love working with the BERNINA 740, and not just because of its well-engineered technology. Features such as the threader and the BERNINA Stitch Regulator thrill me to bits. What's more, its versatility inspires me with new ideas, and its user-friendliness is simply brilliant. It also sews the finest fabrics, effortlessly."