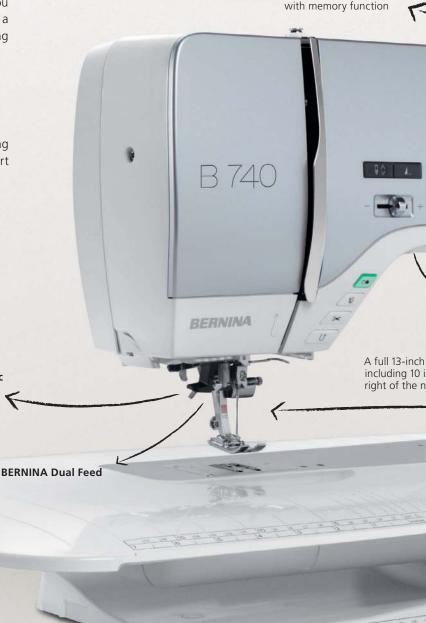

# BERNINA Dual Feed

The innovative BERNINA Dual Feed tames hard-to-manage fabrics providing superb fabric feed and optimum visibility while sewing. Easy to engage when needed, the BERNINA Dual Feed tucks completely out of the way when it's not.

**Color touch screen** with memory function

With the launch of the 7 Series, BERNINA introduced an absolute world's first, the BERNINA Hook, which uniquely combines the advantages of the two best hook technologies. This latest BERNINA innovation is patented.

The heart of the BERNINA 7 Series features a novel, centrally placed driver, which allows the BERNINA Hook to run fast yet quietly. The BERNINA Hook sews high-precision stitches up to 9 mm in width with speeds up to 1,000 stitches per minute. The bobbin holds up to 70% more thread than standard bobbins allowing you to sew longer without interruption.