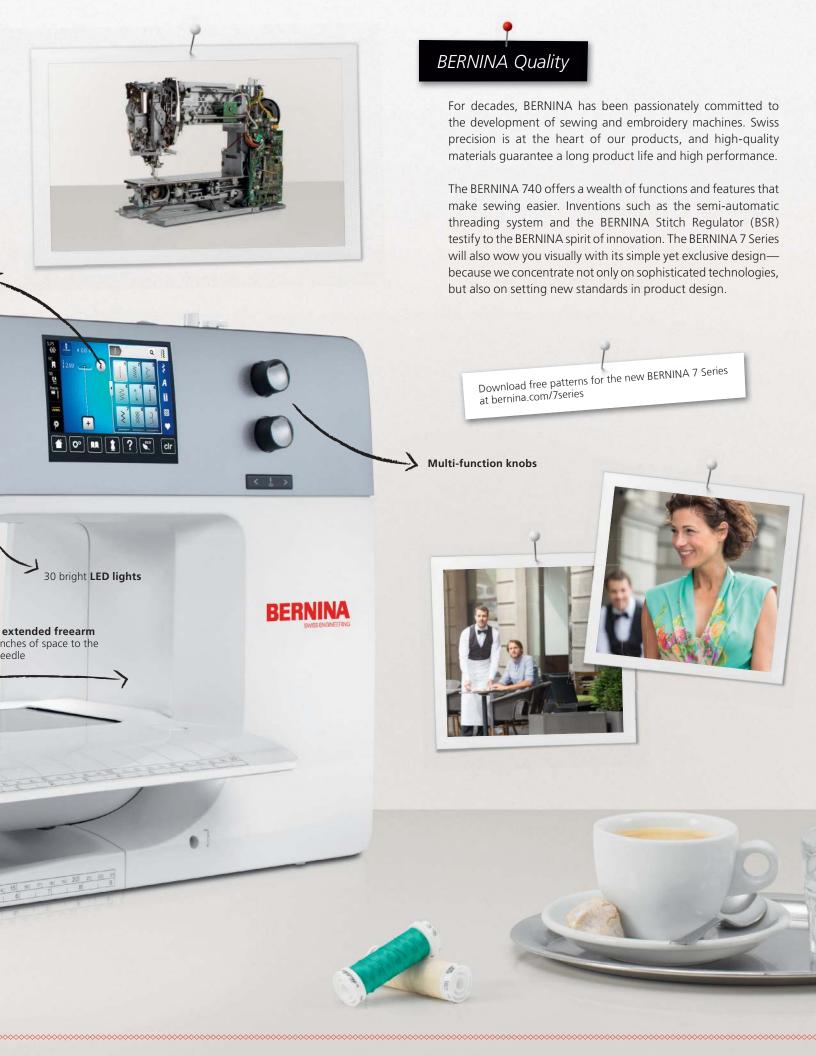

**Color touch screen** with memory function

With the launch of the 7 Series, BERNINA introduced an absolute world's first, the BERNINA Hook, which uniquely combines the advantages of the two best hook technologies. This latest BERNINA innovation is patented.

The heart of the BERNINA 7 Series features a novel, centrally placed driver, which allows the BERNINA Hook to run fast yet quietly. The BERNINA Hook sews high-precision stitches up to 9 mm in width with speeds up to 1,000 stitches per minute. The bobbin holds up to 70% more thread than standard bobbins allowing you to sew longer without interruption.

Finally, the BERNINA Hook is made of high-quality materials that allow the thread to run smoothly at consistent tension.

BERNINA—made to create.