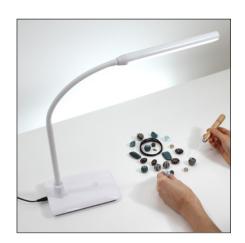

# UnoLamp Table

UN1420

This slim, flexible table lamp has a modern design and sleek finish. It has 28 high performance, energy efficient daylight LEDs providing high light output over a large area. Ideally suited for art, craftwork, as well as reading.

#### Flexible arm

Adjustable arm allows you to direct the light where you need it most.

#### Dimme

Touch switch dimmer with 4 brightness levels to suit your preference during the day or night.

#### **Bright LEDs**

The LEDs provide high contrast and accurate color matching.