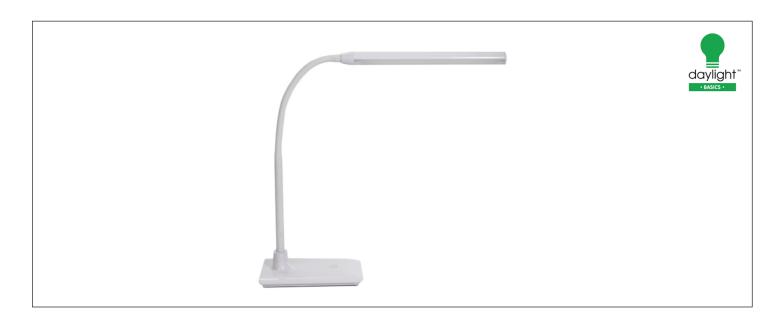

# UnoLamp Table

UN1420

This slim, flexible table lamp has a modern design and sleek finish. It has 28 high performance, energy efficient daylight LEDs providing high light output over a large area. Ideally suited for art, craftwork, as well as reading.

## UnoLamp Table

UN1420