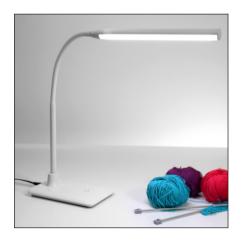

# UnoLamp Table

UN1420

This slim, flexible table lamp has a modern design and sleek finish. It has 28 high performance, energy efficient daylight LEDs providing high light output over a large area. Ideally suited for art, craftwork, as well as reading.

#### Flexible arm

Adjustable arm allows you to direct the light where you need it most.

#### Dimme

Touch switch dimmer with 4 brightness levels to suit your preference during the day or night.

#### **Bright LEDs**

The LEDs provide high contrast and accurate color matching.