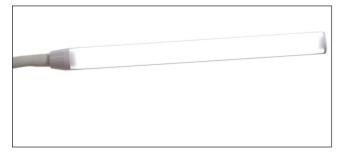

#### **Bright LEDs**

The LEDs provide high contrast and accurate color matching.