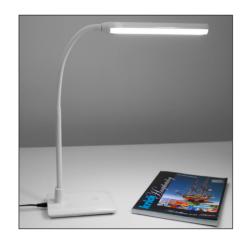

# UnoLamp Table

UN1420

This slim, flexible table lamp has a modern design and sleek finish. It has 28 high performance, energy efficient daylight LEDs providing high light output over a large area. Ideally suited for art, craftwork, as well as reading.

#### Flexible arm

Adjustable arm allows you to direct the light where you need it most.

#### Dimme

Touch switch dimmer with 4 brightness levels to suit your preference during the day or night.

#### **Bright LEDs**

The LEDs provide high contrast and accurate color matching.