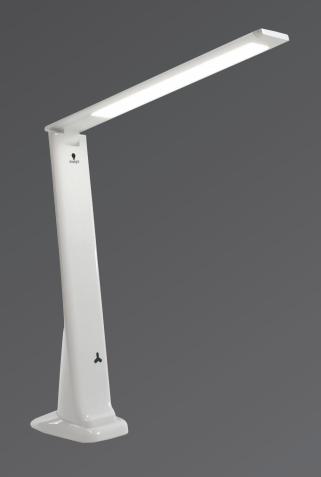

# PORTABLE LAMP

This modern, portable and multi-purpose lamp delivers a battery life of up to 4 hours. Ideal when you need light away from a plug. This daylight LED light delivers high contract, accurate color matching, low heat and the portability that you demand. Easy to pack up, take with you, set up and use wherever, whenever and however you need. The lamp is lightweight and is supplied with a rechargeable battery and USB Adapter.

# **Smart Travel Lamp**

- ★ Light & portable
- \* Rechargeable
- ★ Dimmable with bright daylight LEDs
- **★** USB compatible