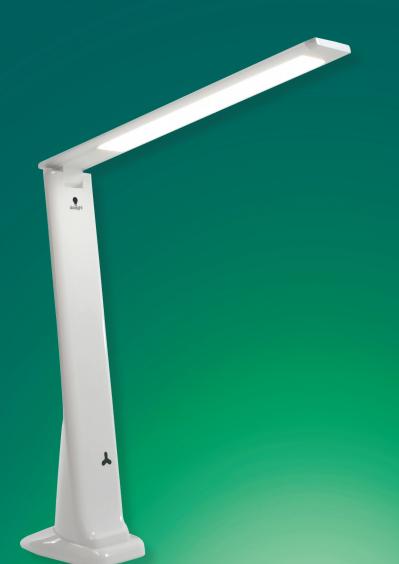

# PORTABLE LAMP

This modern, portable and multi-purpose lamp delivers a battery life of up to 4 hours. Ideal when you need light away from a plug. This daylight LED light delivers high contract, accurate color matching, low heat and the portability that you demand. Easy to pack up, take with you, set up and use wherever, whenever and however you need. The lamp is lightweight and is supplied with a rechargeable battery and USB Adapter.

# **Smart Travel Lamp**

- ★ Light & portable
- \* Rechargeable
- ★ Dimmable with bright daylight LEDs
- **★** USB compatible