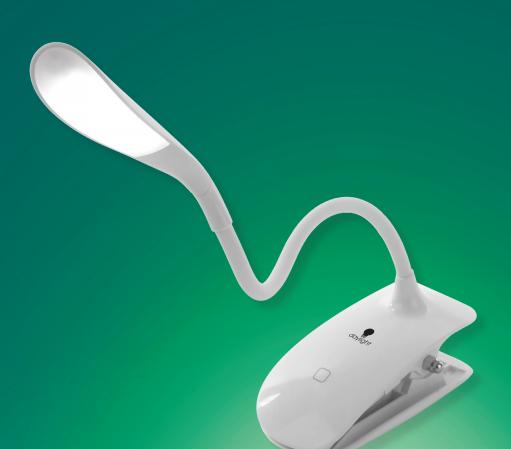

# Smart Clip-on

LAMP

This modern, clip-on portable lamp is a great companion for crafting or reading. It can easily clip onto a book, needlework frame, table or laptop. The flexible arm directs the light where you need it most. This daylight LED light delivers high contract, accurate color matching, low heat and the flexibility that you demand. Easy to pack up, take with you, set up and use wherever, whenever and however you need.

# Smart Clip-on Lamp

- ★ Light & portable
- 🛧 Rechargeable
- 🛧 Flexible arm
- 🛧 3 Brightness levels
- 🛧 USB compatible